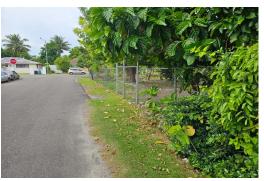

## N GATES SUBDIVISION, Golden Gates, New Providence/Page 1981

This 6,752 sq. ft. single family vacant lot in Golden Gates Section 2 Subdivision is an excellent...

This 6,752 sq. ft. single family vacant lot in Golden Gates Section 2 Subdivision is an excellent choice for building a home or securing a real estate investment. Positioned at the corner of Sunshine Way and Windward Isles Road, the lot is in a well-developed middle-class neighborhood with convenient access to key amenities. Property Highlights: Flat, rectangular lot – ready for development, paved roads with streetlights, accessible utilities such as water, electricity, and telephone. Golden Gates is a steadily growing community with schools, churches, shopping centers, and public transportation nearby. Located just four miles from downtown Nassau, this area continues to develop, offering strong potential for future value appreciation....read more on our website.