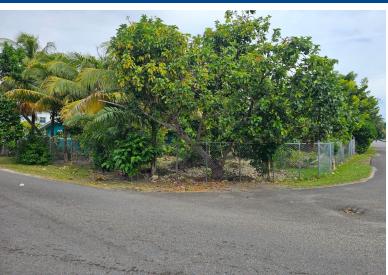

## N GATES SUBDIVISION, Golden Gates, New Providence/Page 1981

This 6,752 sq. ft. single family vacant lot in Golden Gates Section 2 Subdivision is an excellent...

This 6,752 sq. ft. single family vacant lot in Golden Gates Section 2 Subdivision is an excellent choice for building a home or securing a real estate investment. Positioned at the corner of Sunshine Way and Windward Isles Road, the lot is in a well-developed middle-class neighborhood with convenient access to key amenities. Property Highlights: Flat, rectangular lot – ready for development, paved roads with streetlights, accessible utilities such as water, electricity, and telephone. Golden Gates is a steadily growing community with schools, churches, shopping centers, and public transportation nearby. Located just four miles from downtown Nassau, this area continues to develop, offering strong potential for future value appreciation....read more on our website.