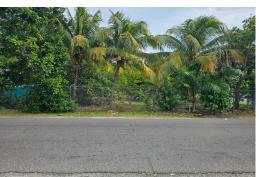

## N GATES SUBDIVISION, Golden Gates, New Providence/Page 1981

This 6,752 sq. ft. single family vacant lot in Golden Gates Section 2 Subdivision is an excellent...

This 6,752 sq. ft. single family vacant lot in Golden Gates Section 2 Subdivision is an excellent choice for building a home or securing a real estate investment. Positioned at the corner of Sunshine Way and Windward Isles Road, the lot is in a well-developed middle-class neighborhood with convenient access to key amenities. Property Highlights: Flat, rectangular lot – ready for development, paved roads with streetlights, accessible utilities such as water, electricity, and telephone. Golden Gates is a steadily growing community with schools, churches, shopping centers, and public transportation nearby. Located just four miles from downtown Nassau, this area continues to develop, offering strong potential for future value appreciation....read more on our website.