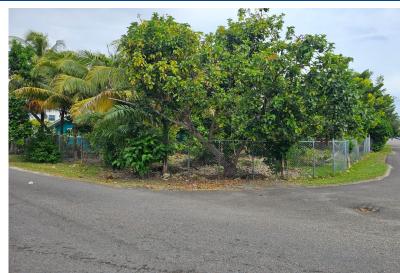

## N GATES SUBDIVISION, Golden Gates, New Providence/Page 1981

This 6,752 sq. ft. single family vacant lot in Golden Gates Section 2 Subdivision is an excellent...

This 6,752 sq. ft. single family vacant lot in Golden Gates Section 2 Subdivision is an excellent choice for building a home or securing a real estate investment. Positioned at the corner of Sunshine Way and Windward Isles Road, the lot is in a well-developed middle-class neighborhood with convenient access to key amenities. Property Highlights: Flat, rectangular lot – ready for development, paved roads with streetlights, accessible utilities such as water, electricity, and telephone. Golden Gates is a steadily growing community with schools, churches, shopping centers, and public transportation nearby. Located just four miles from downtown Nassau, this area continues to develop, offering strong potential for future value appreciation....read more on our website.