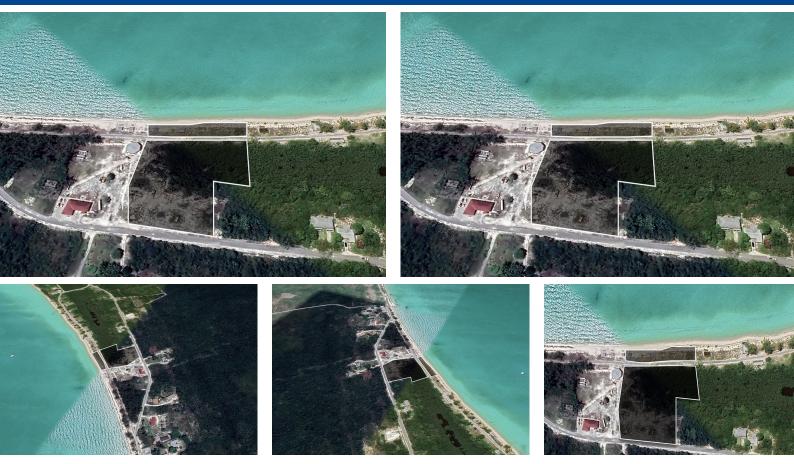

## NEW BIGHT, BEACHFRONT LOT, New Bight, Cat Island

## Located in New Bight Settlement in Cat Island, this beautiful 3.857-acre vacant lot features...

Located in New Bight Settlement in Cat Island, this beautiful 3.857-acre vacant lot features expansive beach frontage and endless potential. Large beachfront lots like this are hard to find, so donâ€<sup>™</sup>t miss this unique opportunity to own a slice of paradise....read more on our website.

Bedrooms: 0 Bathrooms: 0 Lot Size: 168011 Subdivision: New Bight Features: Acreage, Beach Front, Easy Access, Highway Access, None, Road - Paved, Treed Lot

NEW BIGHT, BEACHFRONT LOT, New Bight, Cat Island Phone: