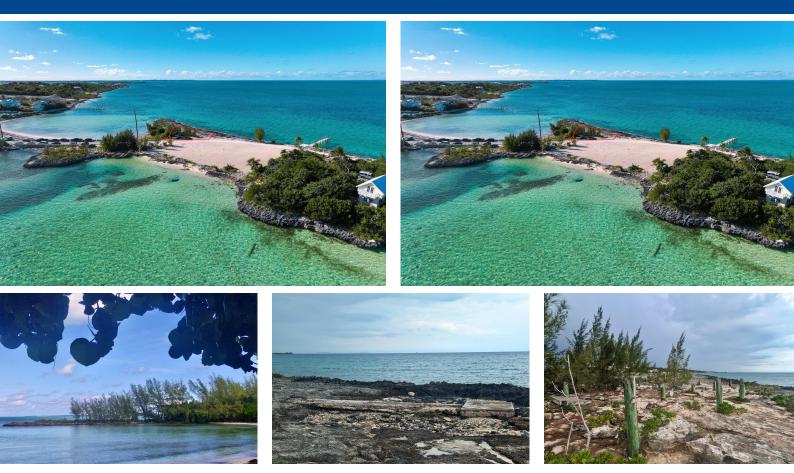

## This unique lot of land on the desirable Eastern Shore Peninsula is ready to be built upon. Enjoy...

This unique lot of land on the desirable Eastern Shore Peninsula is ready to be built upon. Enjoy the landscape of art. With the turquoise tranquil seas surrounding you on three sides it is like living on a small island. The lot includes 103+' of waterfront on a portion of a .34-acre parcel with private access to approximately  $150\hat{a}\in^{TM}$  of shared lineal beach. Rocky shoreline provides protection and has potential for dock site and boat launch. Gray water and regular septic remain and some piling poles from a prior home that once sat upon this lot. The adjacent lot and remainder of the .34 acre and 490' more waterfront is also available, inquire for additional details if interested. This lot is situated to the entrance of Eastern Shores, a much-desired rental community, for great return on inv...read more on our website.

Bedrooms: 0 Bathrooms: 0 Lot Size: 14600 Subdivision: Marsh Harbour Features: Adult Oriented. Central location, Easy Access, Family Oriented, Garden Area, Level Lot, Low Maint Yard, Marina Nearby, Recreation Nearby, Road - Paved, Rocky Shore, Seniors Oriented, Shopping Nearby, View - Ocean, Waterfront - Ocean