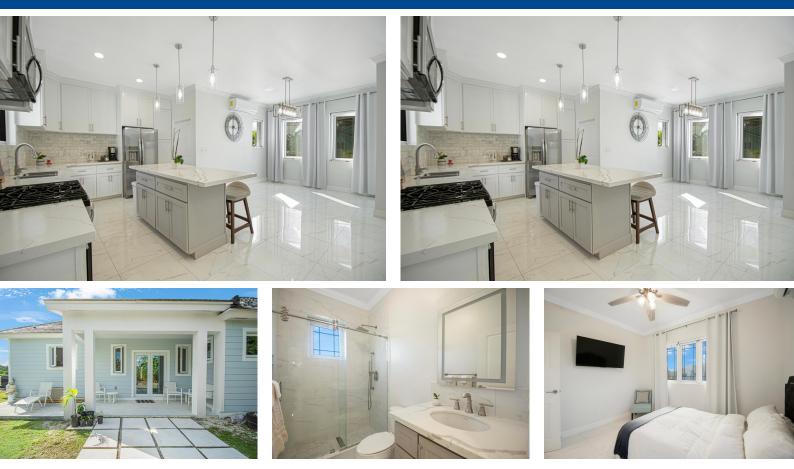

## Nestled in the tranquil, gated community of Serenity, this brand-new single-family home offers the...

Nestled in the tranquil, gated community of Serenity, this brand-new single-family home offers the perfect blend of modern luxury and comfort. With a spacious open floor plan, this home is designed for easy living and entertaining. The chef-inspired kitchen is equipped with high-end appliances, sleek countertops, and a large island. The inviting living space flows seamlessly into the dining and kitchen areas, creating a bright and airy atmosphere perfect for gatherings. The primary suite is a true retreat, featuring an en-suite bathroom with a soaking tub, separate walk-in shower, and double vanities. The suite also includes a spacious closet for ample storage. Additional bedrooms are generously sized, and the second bathroom offers high-end finishes. This home also boasts smart features f...read more on our website.

Bedrooms: 3 Bathrooms: 2 Lot Size: 7000 Subdivision: Western Road Features: 24 Hour Security, Hurricane Windows, Impact Windows, Stand-by Generator

BLOCK 38 LOT #1 SERENITY, Western Road, New Providence/Paradise Island Phone: