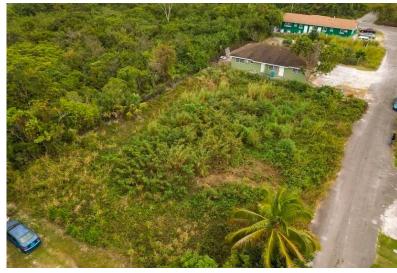

## AINFIELD ROAD, Bacardi Road, New Providence/Paradise Is

This Multi Family lot is located on #5 Newport Close, which is through the first corner on the...

This Multi Family lot is located on #5 Newport Close, which is through the first corner on the right off of Bacardi Road and the first corner right off of Planefield Road. The property is only 15 minutes away from the Lynden Pindling International Airport and walking distance to nearby churches, public transportation and convenience stores. This 5,195 sq. ft. property is perfect for first-time homeowners or as an investment opportunity to generate steady monthly income. Situated in a peaceful neighborhood, it offers a safe and family-friendly environment away from the busy inner-city life. Let's schedule a viewing today....read more on our website.

Bedrooms: 0
Bathrooms: 0

Lot Size: 5195 PLAINFIELD ROAD, Bacardi Subdivision: Bacardi Road Road, New Providence/Paradise Features: None Island

Phone:

\$115.000 ID# M60842 View Online www.sarlesrealty.com