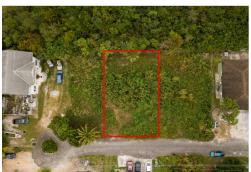

## AINFIELD ROAD, Bacardi Road, New Providence/Paradise Is

This Multi Family lot is located on #5 Newport Close, which is through the first corner on the...

This Multi Family lot is located on #5 Newport Close, which is through the first corner on the right off of Bacardi Road and the first corner right off of Planefield Road. The property is only 15 minutes away from the Lynden Pindling International Airport and walking distance to nearby churches, public transportation and convenience stores. This 5,195 sq. ft. property is perfect for first-time homeowners or as an investment opportunity to generate steady monthly income. Situated in a peaceful neighborhood, it offers a safe and family-friendly environment away from the busy inner-city life. Let's schedule a viewing today....read more on our website.

Bedrooms: 0
Bathrooms: 0

Lot Size: 5195 PLAINFIELD ROAD, Bacardi Subdivision: Bacardi Road Road, New Providence/Paradise Features: None Island

Phone:

\$115.000 ID# M60842 View Online www.sarlesrealty.com