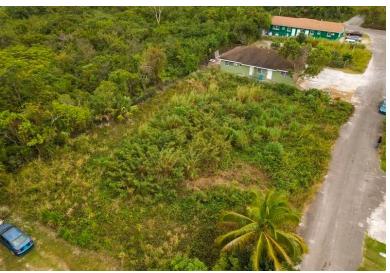

## AINFIELD ROAD, Bacardi Road, New Providence/Paradise Is

This Multi Family lot is located on #5 Newport Close, which is through the first corner on the...

This Multi Family lot is located on #5 Newport Close, which is through the first corner on the right off of Bacardi Road and the first corner right off of Planefield Road. The property is only 15 minutes away from the Lynden Pindling International Airport and walking distance to nearby churches, public transportation and convenience stores. This 5,195 sq. ft. property is perfect for first-time homeowners or as an investment opportunity to generate steady monthly income. Situated in a peaceful neighborhood, it offers a safe and family-friendly environment away from the busy inner-city life. Let's schedule a viewing today....read more on our website.

Bedrooms: 0
Bathrooms: 0

Lot Size: 5195 PLAINFIELD ROAD, Bacardi Subdivision: Bacardi Road Road, New Providence/Paradise Features: None Island

Phone:

\$115.000 ID# M60842 View Online www.sarlesrealty.com