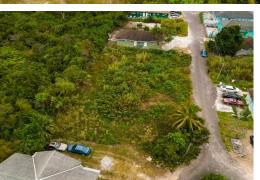

## AINFIELD ROAD, Bacardi Road, New Providence/Paradise Is

This Multi Family lot is located on #5 Newport Close, which is through the first corner on the...

This Multi Family lot is located on #5 Newport Close, which is through the first corner on the right off of Bacardi Road and the first corner right off of Planefield Road. The property is only 15 minutes away from the Lynden Pindling International Airport and walking distance to nearby churches, public transportation and convenience stores. This 5,195 sq. ft. property is perfect for first-time homeowners or as an investment opportunity to generate steady monthly income. Situated in a peaceful neighborhood, it offers a safe and family-friendly environment away from the busy inner-city life. Let's schedule a viewing today....read more on our website.

Bedrooms: 0
Bathrooms: 0

Lot Size: 5195 PLAINFIELD ROAD, Bacardi Subdivision: Bacardi Road Road, New Providence/Paradise Features: None Island

Phone:

\$115.000 ID# M60842 View Online www.sarlesrealty.com