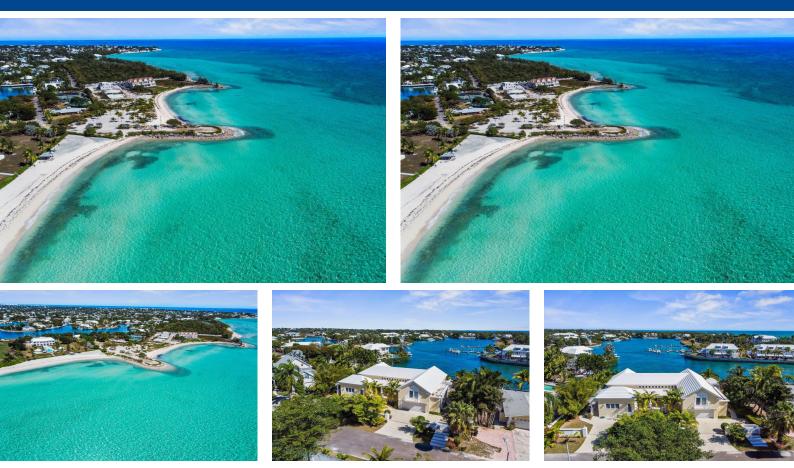

## Welcome to this breathtaking, recently constructed canal-front home in the prestigious gated...

Welcome to this breathtaking, recently constructed canal-front home in the prestigious gated community of Port New Providence. This modern three-bedroom residence offers an open-concept living and dining area with soaring cathedral ceilings, filling the space with natural light and elegance. Outdoor living is unparalleled with a 55' infinity pool that blends seamlessly into the marina, tiled pool deck, and a patio with grilling and dining areas overlooking the canal. The property offers 125 feet of deep waterfront canal frontage and a 90-foot full-service dock. Additional amenities include a two-car tiled garage, electric gates, standby FG Wilson P65-5 generator, R/O water system, water softener, UV water filter, hurricane rated windows, and attic storage. Upstairs, an entertainment area p...read more on our website.

Bedrooms: 3 Bathrooms: 4 Lot Size: 17800 Subdivision: Yamacraw Features: 24 Hour Security, Can Be Rented, Canal Front, Dock, Family Oriented, Fully Walled, Furnished, Garden Area, Gated Community, Harbour, Highway Access, Hurricane Windows, Impact Windows, Kitchen Built-in(s), Landscaped, Low Maint Yard, Main Level Entry, Marina Nearby, Night Security, Pets Allowed, Private Setting, Recreation Nearby, Road - Paved, Shopping Nearby, Sound, Southern Exp, Stand-by