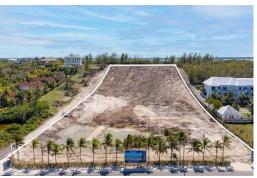

## NFRONT PARCEL, West Bay Street, New Providence/Paradis

Seize this once-in-a-lifetime chance to create a spectacular oceanfront community on 7.3 acres of...

Seize this once-in-a-lifetime chance to create a spectacular oceanfront community on 7.3 acres of prime oceanfront real estate. This exceptional property features approved plans for a 100-unit luxury condominium development, complete with world-class amenities designed to set a new benchmark for upscale living. The meticulously crafted architectural plans and rendering are available upon request and are included with the sale, providing a seamless foundation to bring your vision to life. Ideally located on prestigious West Bay Street, this coveted site offers unmatched convenience. It's just minutes from Lynden Pindling International Airport, the renowned Baha Mar resort, and an array of upscale shopping and dining options. Here, tranquility meets vibrant island living, offering the perf...read more on our website.

Bedrooms: 0
Bathrooms: 0
Lot Size: 317988
Subdivision: West Bay
Street
Features: Acreage, Easy
Access, Highway Access,
None, Recreation Nearby,
Road - Paved, Shopping
Nearby, View - Ocean,
Waterfront - Ocean