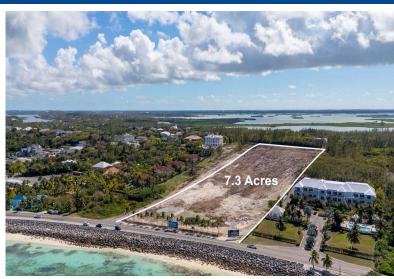

## NFRONT PARCEL, West Bay Street, New Providence/Paradis

Seize this once-in-a-lifetime chance to create a spectacular oceanfront community on 7.3 acres of...

Seize this once-in-a-lifetime chance to create a spectacular oceanfront community on 7.3 acres of prime oceanfront real estate. This exceptional property features approved plans for a 100-unit luxury condominium development, complete with world-class amenities designed to set a new benchmark for upscale living. The meticulously crafted architectural plans and rendering are available upon request and are included with the sale, providing a seamless foundation to bring your vision to life. Ideally located on prestigious West Bay Street, this coveted site offers unmatched convenience. It's just minutes from Lynden Pindling International Airport, the renowned Baha Mar resort, and an array of upscale shopping and dining options. Here, tranquility meets vibrant island living, offering the perf...read more on our website.

Bedrooms: 0
Bathrooms: 0
Lot Size: 317988
Subdivision: West Bay
Street
Features: Acreage, Easy
Access, Highway Access,
None, Recreation Nearby,
Road - Paved, Shopping
Nearby, View - Ocean,
Waterfront - Ocean