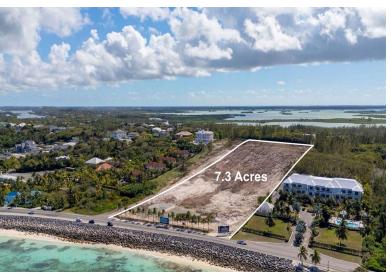

## NFRONT PARCEL, West Bay Street, New Providence/Paradis

Seize this once-in-a-lifetime chance to create a spectacular oceanfront community on 7.3 acres of...

Seize this once-in-a-lifetime chance to create a spectacular oceanfront community on 7.3 acres of prime oceanfront real estate. This exceptional property features approved plans for a 100-unit luxury condominium development, complete with world-class amenities designed to set a new benchmark for upscale living. The meticulously crafted architectural plans and rendering are available upon request and are included with the sale, providing a seamless foundation to bring your vision to life. Ideally located on prestigious West Bay Street, this coveted site offers unmatched convenience. It's just minutes from Lynden Pindling International Airport, the renowned Baha Mar resort, and an array of upscale shopping and dining options. Here, tranquility meets vibrant island living, offering the perf...read more on our website.

Bedrooms: 0
Bathrooms: 0
Lot Size: 317988
Subdivision: West Bay
Street
Features: Acreage, Easy
Access, Highway Access,
None, Recreation Nearby,
Road - Paved, Shopping
Nearby, View - Ocean,
Waterfront - Ocean