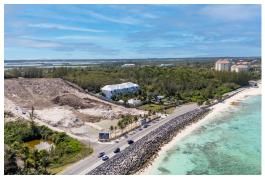

## NFRONT PARCEL, West Bay Street, New Providence/Paradis

Seize this once-in-a-lifetime chance to create a spectacular oceanfront community on 7.3 acres of...

Seize this once-in-a-lifetime chance to create a spectacular oceanfront community on 7.3 acres of prime oceanfront real estate. This exceptional property features approved plans for a 100-unit luxury condominium development, complete with world-class amenities designed to set a new benchmark for upscale living. The meticulously crafted architectural plans and rendering are available upon request and are included with the sale, providing a seamless foundation to bring your vision to life. Ideally located on prestigious West Bay Street, this coveted site offers unmatched convenience. It's just minutes from Lynden Pindling International Airport, the renowned Baha Mar resort, and an array of upscale shopping and dining options. Here, tranquility meets vibrant island living, offering the perf...read more on our website.

Bedrooms: 0
Bathrooms: 0
Lot Size: 317988
Subdivision: West Bay
Street
Features: Acreage, Easy
Access, Highway Access,
None, Recreation Nearby,
Road - Paved, Shopping
Nearby, View - Ocean,
Waterfront - Ocean