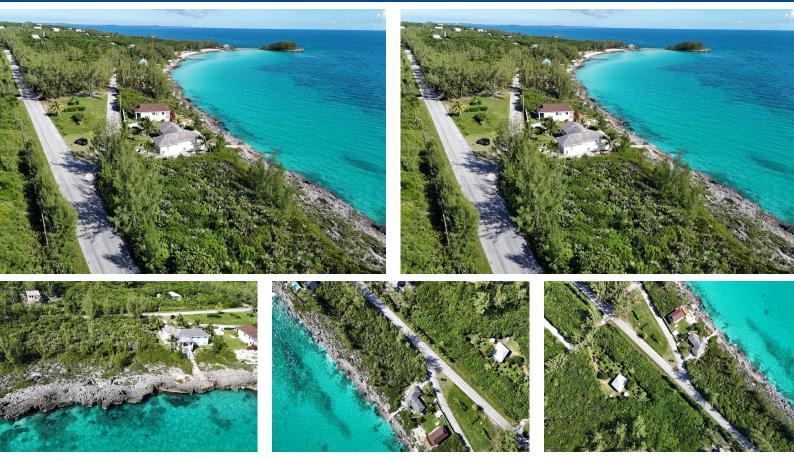

## RAINBOW BAY SUBDIVISION, Rainbow Bay, Eleuthera

## This beautiful oceanfront lot 45 block 15 covers 15,300 square feet, featuring sweeping views of...

This beautiful oceanfront lot 45 block 15 covers 15,300 square feet, featuring sweeping views of the turquoise waters of the Caribbean. Situated on the King's Highway in Rainbow Bay, Eleuthera, it offers an exceptional opportunity to build your dream home. Enjoy elevated landscapes, stunning scenery, and a short stroll to Rainbow Bay Beach, with easy access to both Governors Harbour Airport and North Eleuthera Airport....read more on our website.

Bedrooms: 0 Bathrooms: 0 Lot Size: 15300 RAINBOW BAY SUBDIVISION. Subdivision: Rainbow Bay Features: Easy Access, Highway Access, Level Lot, Marina Nearby, None, Pasture, Recreation Nearby, Rural Setting, View - Ocean,