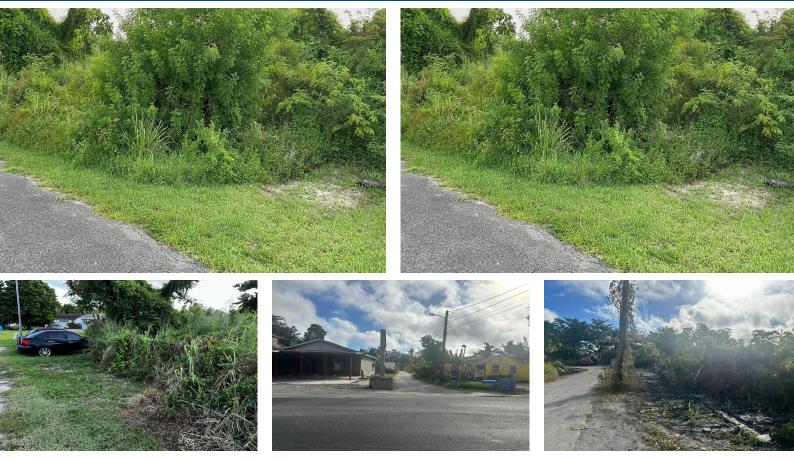

## STREET SOUTH LOT, East Street, New Providence/Paradise

East Street South vacant lot for sale. It is 7,250 square feet, and it is near churches, schools,...

East Street South vacant lot for sale. It is 7,250 square feet, and it is near churches, schools, restaurants, food stores, shipping malls, banks, parks and public transportation. This investment property will make your dreams come true! Call us before it is gone!...read more on our website.

Bedrooms: 0 Bathrooms: 0 Lot Size: 7230 Subdivision: East Street Features: Fuel to Lot, Level Lot, Low Maint Yard, None, Pets Allowed, Phone to Lot, Private Setting, Quiet Area, Recreation Nearby, Shopping Nearby