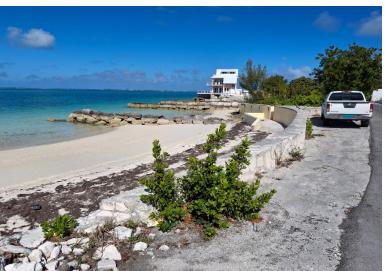

## Lot 12 EASTERN SHORES, Marsh Harbour, Abaco

Cracker Cove is an absolutely stunning waterfront homesite on one of the most magnificent...

Cracker Cove is an absolutely stunning waterfront homesite on one of the most magnificent properties on the Eastern Shores Peninsula which is just east of the ferry boat terminal in Marsh Harbour. This elevated hilltop property has two beautiful beaches on the north side facing Man-O-War Cay and protected deep water dockage on the Sugarloaf Cay waterfront side. The main house and guest cottage were destroyed but a large portion of the infrastructure remains. The garage and swimming pool are easily repaired, all sea walls are in great condition as is the driveway, 12,000-gallon cistern, concrete driveway and walkways and hundreds and hundreds of linear feet of concrete native stone walls and walkways. The protected deep-water dock is easily repaired and most of the electrical and water pipe...read more on our website.