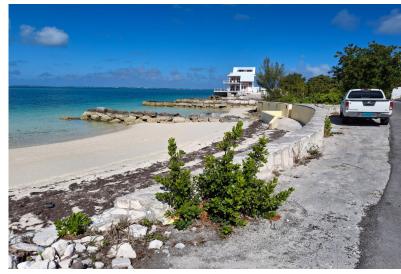

## Lot 12 EASTERN SHORES, Marsh Harbour, Abaco

Cracker Cove is an absolutely stunning waterfront homesite on one of the most magnificent...

Cracker Cove is an absolutely stunning waterfront homesite on one of the most magnificent properties on the Eastern Shores Peninsula which is just east of the ferry boat terminal in Marsh Harbour. This elevated hilltop property has two beautiful beaches on the north side facing Man-O-War Cay and protected deep water dockage on the Sugarloaf Cay waterfront side. The main house and guest cottage were destroyed but a large portion of the infrastructure remains. The garage and swimming pool are easily repaired, all sea walls are in great condition as is the driveway, 12,000-gallon cistern, concrete driveway and walkways and hundreds and hundreds of linear feet of concrete native stone walls and walkways. The protected deep-water dock is easily repaired and most of the electrical and water pipe...read more on our website.