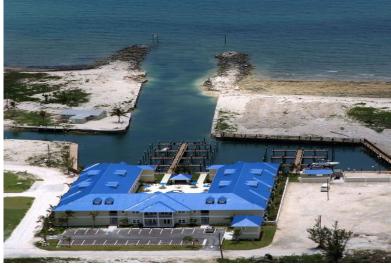

## Blue Marlin Cove

Amazing Condominium Complex in West End - Grand Bahama, adjacent to the Ginn Development, each with

Beautiful Condominium Complex in West End - Grand Bahama, adjacent to the Ginn Development. These two bedroom 2 1/2 bathroom condo's are a fisherman's paradise, designed by fishermen for fishermen. The room units include central a/c, gourmet kitchen, private balcony, open floor plan. The grounds boast a swimming pool (25'X50') and spa, cabana, patios, grill area. The fisherman's amenities include an assigned and transferable boat slip (accommodating up to a 40' vessel), 120V Power, potable water, ice house with 2 commercial ice makers, port of entry is 3 miles away, deep fishing water one mile from harbor. This is a fisherman's paradise like no other in the islands.