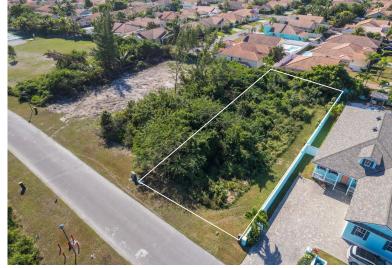

## 4 – PALM CAY, Yamacraw, New Providence/Paradis

This 10,000+ sq. ft. homesite (Lot 84) is a rare opportunity to build in Palm Cay, one of...

This 10,000+ sq. ft. homesite (Lot 84) is a rare opportunity to build in Palm Cay, one of Nassau's most sought-after gated communities. Just steps from world-class amenities, this lot offers the perfect foundation for your dream home. Lot 85 is also available, allowing for a combined estate-sized property. A favorite among discerning locals and international buyers alike, Palm Cay is a thriving marina community known for its full-service marina, private beach club, fine dining, and extensive wellness and fitness offerings. Residents enjoy: -Clubhouse & beach club with oceanfront dining -Tennis, fitness center & upcoming world-class spa -New wellness amenities: indoor hydrotherapy pool, sauna, cold plunge, infrared loungers & relaxation zone -The Atrium concierge & fitness center, set to ...read more on our website.

Bedrooms: 0
Bathrooms: 0
Lot Size: 10140
Subdivision: Yamacraw
Features: 24 Hour
Security, Can Be Rented,
Dock, Easy Access,
Gated Community, Marina
Nearby, Night Security,
Short Term Allowed

LOT 84 – PALM CAY, Yamacraw, New Providence/Paradise Island Phone: