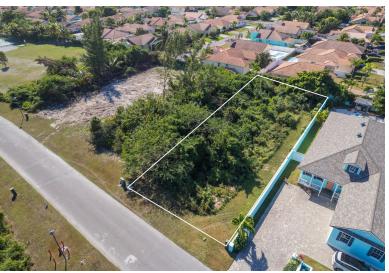

## 4 – PALM CAY, Yamacraw, New Providence/Paradis

This 10,000+ sq. ft. homesite (Lot 84) is a rare opportunity to build in Palm Cay, one of...

This 10,000+ sq. ft. homesite (Lot 84) is a rare opportunity to build in Palm Cay, one of Nassau's most sought-after gated communities. Just steps from world-class amenities, this lot offers the perfect foundation for your dream home. Lot 85 is also available, allowing for a combined estate-sized property. A favorite among discerning locals and international buyers alike, Palm Cay is a thriving marina community known for its full-service marina, private beach club, fine dining, and extensive wellness and fitness offerings. Residents enjoy: -Clubhouse & beach club with oceanfront dining -Tennis, fitness center & upcoming world-class spa -New wellness amenities: indoor hydrotherapy pool, sauna, cold plunge, infrared loungers & relaxation zone -The Atrium concierge & fitness center, set to ...read more on our website.

Bedrooms: 0
Bathrooms: 0
Lot Size: 10140
Subdivision: Yamacraw
Features: 24 Hour
Security, Can Be Rented,
Dock, Easy Access,
Gated Community, Marina
Nearby, Night Security,
Short Term Allowed

LOT 84 – PALM CAY, Yamacraw, New Providence/Paradise Island Phone: