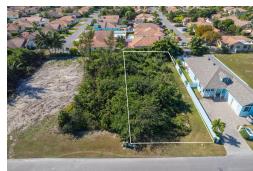

## 4 – PALM CAY, Yamacraw, New Providence/Paradis

This 10,000+ sq. ft. homesite (Lot 84) is a rare opportunity to build in Palm Cay, one of...

This 10,000+ sq. ft. homesite (Lot 84) is a rare opportunity to build in Palm Cay, one of Nassau's most sought-after gated communities. Just steps from world-class amenities, this lot offers the perfect foundation for your dream home. Lot 85 is also available, allowing for a combined estate-sized property. A favorite among discerning locals and international buyers alike, Palm Cay is a thriving marina community known for its full-service marina, private beach club, fine dining, and extensive wellness and fitness offerings. Residents enjoy: -Clubhouse & beach club with oceanfront dining -Tennis, fitness center & upcoming world-class spa -New wellness amenities: indoor hydrotherapy pool, sauna, cold plunge, infrared loungers & relaxation zone -The Atrium concierge & fitness center, set to ...read more on our website.

Bedrooms: 0
Bathrooms: 0
Lot Size: 10140
Subdivision: Yamacraw
Features: 24 Hour
Security, Can Be Rented,
Dock, Easy Access,
Gated Community, Marina
Nearby, Night Security,
Short Term Allowed

LOT 84 – PALM CAY, Yamacraw, New Providence/Paradise Island Phone: