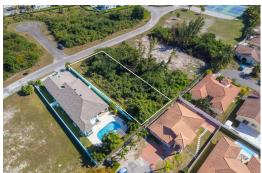

## 4 – PALM CAY, Yamacraw, New Providence/Paradis

This 10,000+ sq. ft. homesite (Lot 84) is a rare opportunity to build in Palm Cay, one of...

This 10,000+ sq. ft. homesite (Lot 84) is a rare opportunity to build in Palm Cay, one of Nassau's most sought-after gated communities. Just steps from world-class amenities, this lot offers the perfect foundation for your dream home. Lot 85 is also available, allowing for a combined estate-sized property. A favorite among discerning locals and international buyers alike, Palm Cay is a thriving marina community known for its full-service marina, private beach club, fine dining, and extensive wellness and fitness offerings. Residents enjoy: -Clubhouse & beach club with oceanfront dining -Tennis, fitness center & upcoming world-class spa -New wellness amenities: indoor hydrotherapy pool, sauna, cold plunge, infrared loungers & relaxation zone -The Atrium concierge & fitness center, set to ...read more on our website.

Bedrooms: 0
Bathrooms: 0
Lot Size: 10140
Subdivision: Yamacraw
Features: 24 Hour
Security, Can Be Rented,
Dock, Easy Access,
Gated Community, Marina
Nearby, Night Security,
Short Term Allowed

LOT 84 – PALM CAY, Yamacraw, New Providence/Paradise Island Phone: