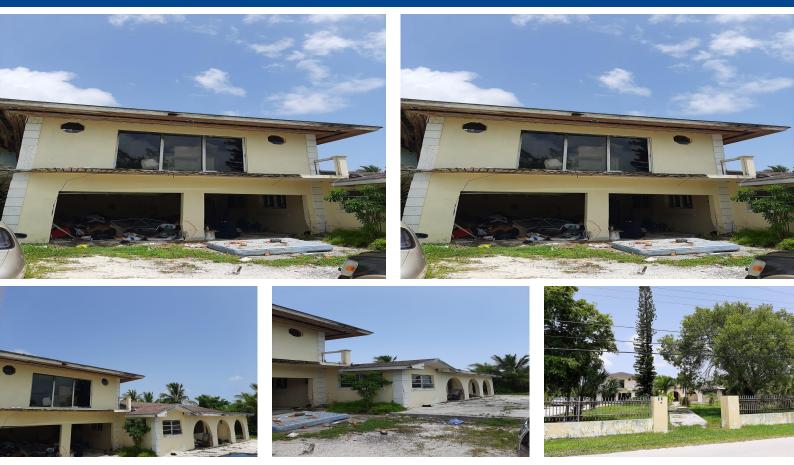

## Captivating, Beautiful and Impeccable investment property on Hanna Road West on a 1.80 acre lot!...

Captivating, Beautiful and Impeccable investment property on Hanna Road West on a 1.80 acre lot! The two story house on the lot needs a little TLC but the real value is the 1.8 acres which can easily be subdivided into several properties and sold at a great profit. The house has 2,200 square feet of living space, 5 beds, 5 &1/2 baths and 3 kitchens and after a little TLC you can have a wonderful mansion! The neighborhood is quiet and safe and you have access to beaches, restaurants, fast food, churches, schools, parks, shopping malls, gas stations, banks, gyms, doctors offices, pharmacies, public transportation and much more! This is a gold mine! Invest today and see your returns instantly! Call us today!...read more on our website.

Bathrooms: 5 Lot Size: 77475 Subdivision: Joe Farrington Road Features: Adult Oriented, Easy Access, Family Oriented, Fuel to Lot, Fully Fenced, Fully Walled, Level Lot, Main Level Entry, Park setting, Phone to Lot, Private Setting, Quiet Area, Recreation Nearby, Road - Paved, Seniors Oriented, Shopping Nearby, Treed Lot

Bedrooms: 5

HANNA ROAD 1.8 ACRE HOME, Joe Farrington Road, New Providence/Paradise Island ed, Phone: