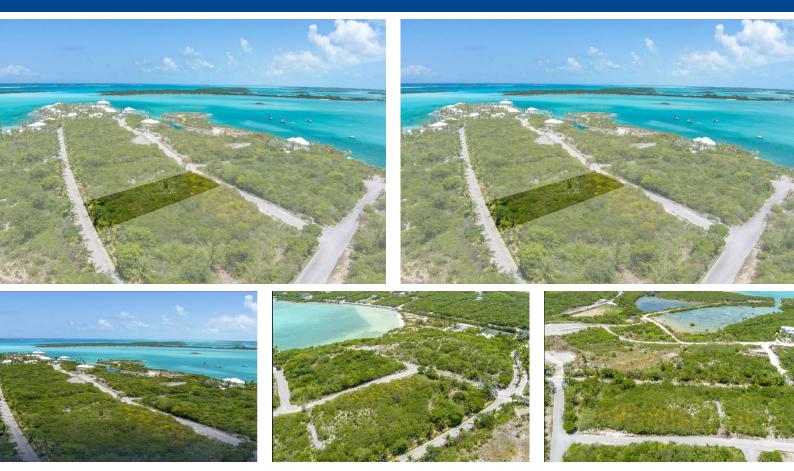

## FEBRUARY POINT, Michaelson, Exuma & Exuma Cay

Nestled within the luxurious boundaries of the secure February Point resort community in Great...

Nestled within the luxurious boundaries of the secure February Point resort community in Great Exuma, this expansive 14,750-square-foot parcel not only offers a compelling market value but also comes with complete architectural plans. The property presents a tempting opportunity to acquire a secluded residential plot with breathtaking panoramic views of the azure seas. Situated in a southerly orientation towards the western extremity of the gated haven, it is conveniently located within a short stroll from meticulously kept tennis courts and a quick golf cart journey to the clubhouse, private beach, and pool area. February Point stands out as an appealing choice for savvy investors seeking lucrative opportunities in income-generating real estate, thanks to the flourishing short-term rental...read more on our website.