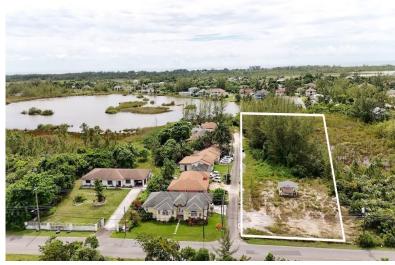

## RE PARCEL ADELAIDE, Adelaide, New Providence/Paradis

Unlock the potential of this versatile 1.3-acre vacant land, ideally situated in the peaceful and...

Unlock the potential of this versatile 1.3-acre vacant land, ideally situated in the peaceful and sought-after Adelaide Village on the western side of New Providence. This prime property is perfect for a range of development options, whether you're envisioning a multi-family home, income-generating rental units, or a spacious single-family residence. Contact us today to learn more or schedule a viewing of this remarkable property....read more on our website.

Bedrooms: 0 Bathrooms: 0 Lot Size: 56628

Subdivision: Adelaide
Features: Easy Access,
Family Oriented Highway

Family Oriented, Highway Access, None, Pets

Allowed, Quiet Area, Road - Paved, Treed Lot

1.3 ACRE PARCEL ADELAIDE, Adelaide, New