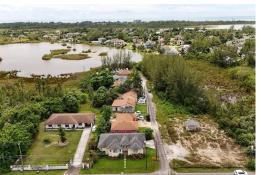

## RE PARCEL ADELAIDE, Adelaide, New Providence/Paradis

Unlock the potential of this versatile 1.3-acre vacant land, ideally situated in the peaceful and...

Unlock the potential of this versatile 1.3-acre vacant land, ideally situated in the peaceful and sought-after Adelaide Village on the western side of New Providence. This prime property is perfect for a range of development options, whether you're envisioning a multi-family home, income-generating rental units, or a spacious single-family residence. Contact us today to learn more or schedule a viewing of this remarkable property....read more on our website.

Bedrooms: 0 Bathrooms: 0 Lot Size: 56628

Subdivision: Adelaide
Features: Easy Access,
Family Oriented Highway

Family Oriented, Highway Access, None, Pets

Allowed, Quiet Area, Road - Paved, Treed Lot

1.3 ACRE PARCEL ADELAIDE, Adelaide, New