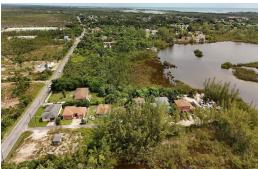

## RE PARCEL ADELAIDE, Adelaide, New Providence/Paradis

Unlock the potential of this versatile 1.3-acre vacant land, ideally situated in the peaceful and...

Unlock the potential of this versatile 1.3-acre vacant land, ideally situated in the peaceful and sought-after Adelaide Village on the western side of New Providence. This prime property is perfect for a range of development options, whether you're envisioning a multi-family home, income-generating rental units, or a spacious single-family residence. Contact us today to learn more or schedule a viewing of this remarkable property....read more on our website.

Bedrooms: 0 Bathrooms: 0 Lot Size: 56628

Subdivision: Adelaide
Features: Easy Access,
Family Oriented Highway

Family Oriented, Highway Access, None, Pets

Allowed, Quiet Area, Road - Paved, Treed Lot

1.3 ACRE PARCEL ADELAIDE, Adelaide, New