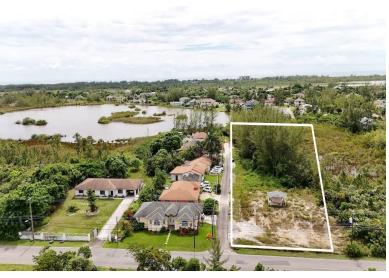

## RE PARCEL ADELAIDE, Adelaide, New Providence/Paradis

Unlock the potential of this versatile 1.3-acre vacant land, ideally situated in the peaceful and...

Unlock the potential of this versatile 1.3-acre vacant land, ideally situated in the peaceful and sought-after Adelaide Village on the western side of New Providence. This prime property is perfect for a range of development options, whether you're envisioning a multi-family home, income-generating rental units, or a spacious single-family residence. Contact us today to learn more or schedule a viewing of this remarkable property....read more on our website.

Bedrooms: 0 Bathrooms: 0 Lot Size: 56628

Subdivision: Adelaide
Features: Easy Access,
Family Oriented Highway

Family Oriented, Highway Access, None, Pets

Allowed, Quiet Area, Road - Paved, Treed Lot

1.3 ACRE PARCEL ADELAIDE, Adelaide, New