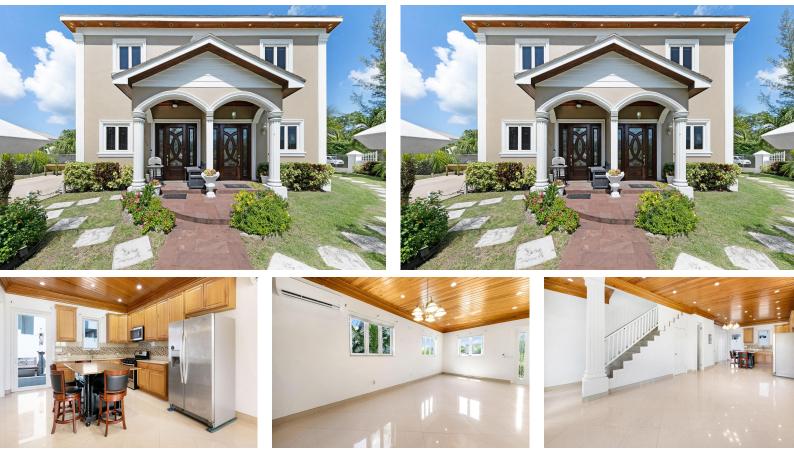

## Welcome to your new home! This beautifully maintained 2-bedroom, 2.5-bath condominium offers a...

Welcome to your new home! This beautifully maintained 2-bedroom, 2.5-bath condominium offers a perfect blend of comfort, convenience, and community amenities. With its spacious layout and modern touches, itâ $\in^{TM}$ s the ideal choice for those seeking both style and practicality....read more on our website.

Bedrooms: 2 Bathrooms: 2 Lot Size: 6772 KINGFISH ROAD, West Bay Subdivision: West Bay Street, New Providence/Paradise Street Island Features: 24 Hour Phone: Security, Can Be Rented, Family Oriented, Furnished, Gated Community, Landscaped, Main Level Entry, Quiet Area, Recreation Nearby, Road - Paved, Shopping Nearby, Swimming Pool