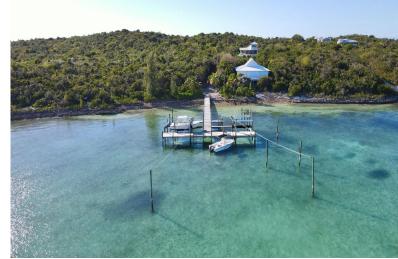

## LOT 4 SUMMERVIEW, Lubbers Quarters, Abaco

Lot 4 is a large elevated parcel with a deeded dock slip in the quiet Summerview Subdivision on...

Lot 4 is a large elevated parcel with a deeded dock slip in the quiet Summerview Subdivision on Lubbers Quarters. The lot features underground utilities and elevations that are sure to capture beautiful views of the Sea of Abaco! Summerview is just a few minutes from the south end of Elbow Cay and Tahiti Beach or to Tilloo Cut, where world-class fishing grounds await! Island hopping the Abaco Cays are right at your back door. Contact us today for more information....read more on our website.