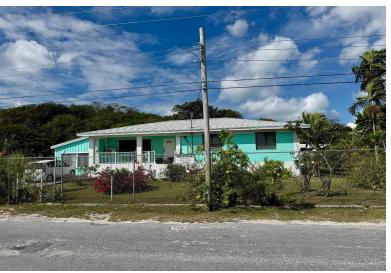

## COVE'S ESTATE, Marsh Harbour, Abaco

This beautiful 3 bedroom, 2 bath home, is situated in Marsh Harbour, Abaco. It has living and...

This beautiful 3 bedroom, 2 bath home, is situated in Marsh Harbour, Abaco. It has living and dining areas as well as average sized kitchen. It boasts over 1800 square feet of living space and sits on 31,232 sq ft of land. This home can use a little TLC after Dorian but there is certainly room for that personal touch to make it your own home....read more on our website.

Bedrooms: 3
Bathrooms: 2

Lot Size: 31232 Subdivision: Marsh

COVE'S ESTATE, Marsh

Harbour, Abaco Phone:

Features: Easy Access, Family Oriented, Fully

Fenced, Highway Access,

Quiet Area, Road -

Paved