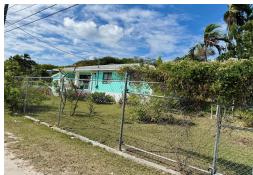

## COVE'S ESTATE, Marsh Harbour, Abaco

This beautiful 3 bedroom, 2 bath home, is situated in Marsh Harbour, Abaco. It has living and...

This beautiful 3 bedroom, 2 bath home, is situated in Marsh Harbour, Abaco. It has living and dining areas as well as average sized kitchen. It boasts over 1800 square feet of living space and sits on 31,232 sq ft of land. This home can use a little TLC after Dorian but there is certainly room for that personal touch to make it your own home....read more on our website.

Bedrooms: 3
Bathrooms: 2

Lot Size: 31232 Subdivision: Marsh

COVE'S ESTATE, Marsh

Harbour, Abaco Phone:

Features: Easy Access, Family Oriented, Fully

Fenced, Highway Access,

Quiet Area, Road -

Paved

Harbour

\$475.000 ID# M61323 <u>View Online</u> www.sarlesrealty.com