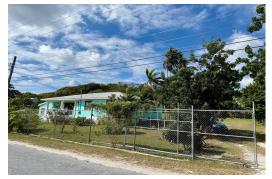

## COVE'S ESTATE, Marsh Harbour, Abaco

This beautiful 3 bedroom, 2 bath home, is situated in Marsh Harbour, Abaco. It has living and...

This beautiful 3 bedroom, 2 bath home, is situated in Marsh Harbour, Abaco. It has living and dining areas as well as average sized kitchen. It boasts over 1800 square feet of living space and sits on 31,232 sq ft of land. This home can use a little TLC after Dorian but there is certainly room for that personal touch to make it your own home....read more on our website.

Bedrooms: 3
Bathrooms: 2

Lot Size: 31232 Subdivision: Marsh

COVE'S ESTATE, Marsh

Harbour, Abaco Phone:

Features: Easy Access, Family Oriented, Fully

Fenced, Highway Access,

Quiet Area, Road -

Paved