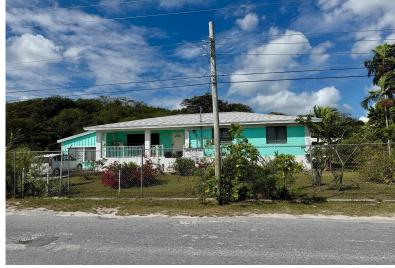

## COVE'S ESTATE, Marsh Harbour, Abaco

This beautiful 3 bedroom, 2 bath home, is situated in Marsh Harbour, Abaco. It has living and...

This beautiful 3 bedroom, 2 bath home, is situated in Marsh Harbour, Abaco. It has living and dining areas as well as average sized kitchen. It boasts over 1800 square feet of living space and sits on 31,232 sq ft of land. This home can use a little TLC after Dorian but there is certainly room for that personal touch to make it your own home....read more on our website.

Bedrooms: 3
Bathrooms: 2

Lot Size: 31232 Subdivision: Marsh

COVE'S ESTATE, Marsh

Harbour, Abaco Phone:

Features: Easy Access, Family Oriented, Fully

Fenced, Highway Access,

Quiet Area, Road -

Paved