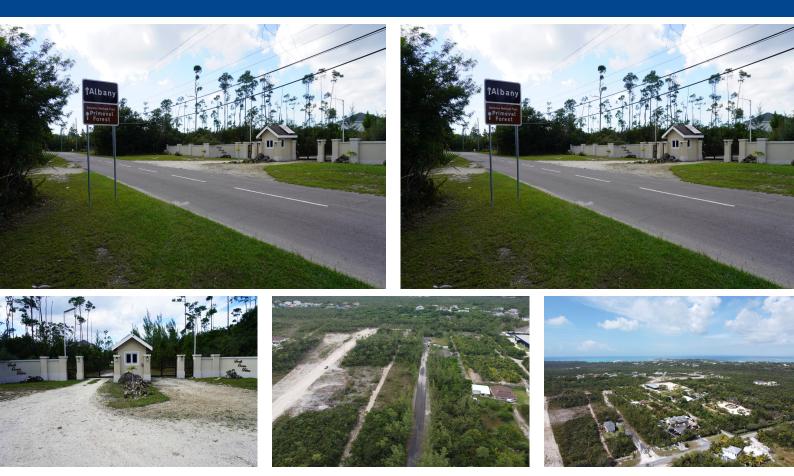

## This large residential lot in the coveted western area of New Providence can be yours! This single...

This large residential lot in the coveted western area of New Providence can be yours! This single family vacant lot spans 10,403 square feet. Nestled in a serene and growing neighborhood, this lot is perfect for a home. The community currently has its first pool ready for use, and other amazing amenities that are on the way include basketball and tennis court, a playground, and a clubhouse. The location gives proximity to pristine beaches, high-end resorts such as Albany Resort & Marina, shopping centers, and top-rated schools. Don't miss out on this chance to invest in a highly desired location. Contact us today to explore the possibilities and turn your vision into reality!...read more on our website.

Bathrooms: 0 Lot Size: 10403 Subdivision: South Ocean SUBDIVI, South Ocean, New Features: Adult Oriented, Easy Access, Family Oriented, Gated Community, Golf Course Nearby, Level Lot, Marina Nearby, No Thru Road, Quiet Area, Recreation Nearby, Road - Paved, Seniors Oriented, Shopping Nearby, Swimming Pool, **Underground Services** 