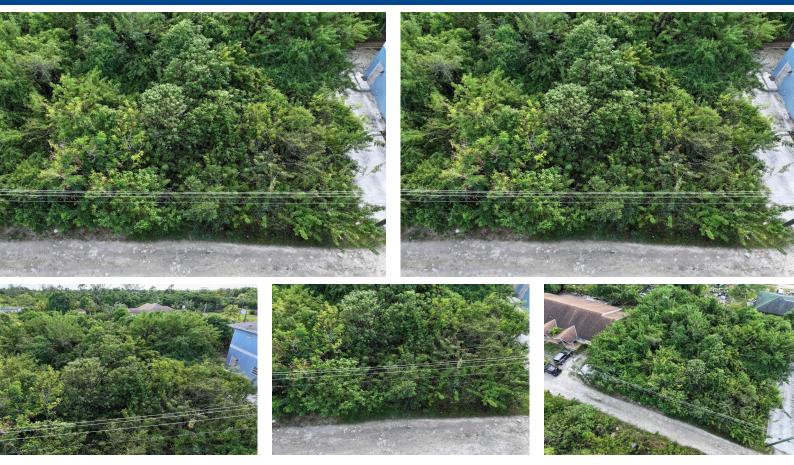

## OATSWAIN HILL, Carmichael Road, New Providence/Para

This 8,000-square-foot multi-family vacant lot in the quiet, residential area of Boatswain Hill,...

This 8,000-square-foot multi-family vacant lot in the quiet, residential area of Boatswain Hill, off Carmichael Road, is a great opportunity for those looking to build a rental property, duplex, or family home with extra income potential. The lot already has a foundation and cesspit in place, offering a head start on construction. With easy access to schools, shopping centers, and local amenities, it's an ideal location for convenience and comfortable living. The lot's size allows for flexible design options, making it perfect for creating a property that suits your needs. Contact us today for more details or to arrange a viewing!...read more on our website.

Bedrooms: 0 Bathrooms: 0 Lot Size: 8000 Subdivision: Carmichael Road Features: None

LOT 11 BOATSWAIN HILL, Carmichael Road, New Providence/Paradise Island Phone: