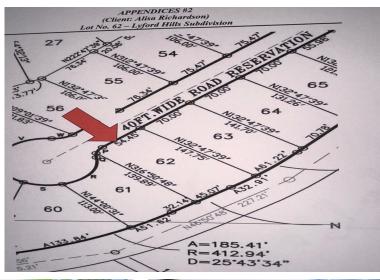

## HILLS VACANT LOT, West Bay Street, New Providence/Par

Luxurious, Captivating & Impeccable Lyford Hills gated 10,625 square feet vacant lot! Lyford...

Luxurious, Captivating & Impeccable Lyford Hills gated 10,625 square feet vacant lot! Lyford Hills is an exclusive gated community near Lyford Cay and Old Fort Bay. The area is rich and elegant! If you are looking for a classy neighborhood that is gated, safe and exclusive, this lot can be yours. Hurry before it's too late!...read more on our website.

Bathrooms: 0
Lot Size: 10625
Subdivision: West Bay
Street
Features: 24 Hour
Security, Cable, Easy
Access, Family Oriented,
Fuel to Lot, Garden Area,
Gated Community,
Highway Access, Marina
Nearby, Phone to Lot,
Quiet Area, Recreation
Nearby, Road - Paved,
Seniors Oriented,
Shopping Nearby, Treed
Lot

Bedrooms: 0

LYFORD HILLS VACANT LOT, West Bay Street, New Providence/Paradise Island Phone:

\$132.000 ID# M61723 View Online www.sarlesrealty.com