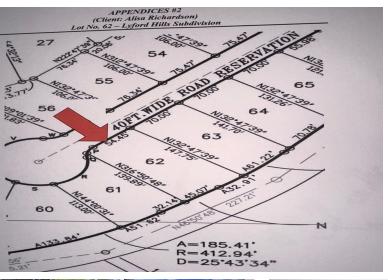

## HILLS VACANT LOT, West Bay Street, New Providence/Par

Luxurious, Captivating & Impeccable Lyford Hills gated 10,625 square feet vacant lot! Lyford...

Luxurious, Captivating & Impeccable Lyford Hills gated 10,625 square feet vacant lot! Lyford Hills is an exclusive gated community near Lyford Cay and Old Fort Bay. The area is rich and elegant! If you are looking for a classy neighborhood that is gated, safe and exclusive, this lot can be yours. Hurry before it's too late!...read more on our website.

Bathrooms: 0
Lot Size: 10625
Subdivision: West Bay
Street
Features: 24 Hour
Security, Cable, Easy
Access, Family Oriented,
Fuel to Lot, Garden Area,
Gated Community,
Highway Access, Marina
Nearby, Phone to Lot,
Quiet Area, Recreation
Nearby, Road - Paved,
Seniors Oriented,
Shopping Nearby, Treed
Lot

Bedrooms: 0

LYFORD HILLS VACANT LOT, West Bay Street, New Providence/Paradise Island Phone:

\$132.000 ID# M61723 View Online www.sarlesrealty.com