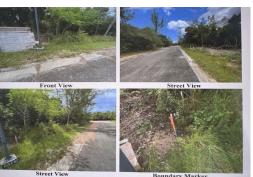

## HILLS VACANT LOT, West Bay Street, New Providence/Par

Luxurious, Captivating & Impeccable Lyford Hills gated 10,625 square feet vacant lot! Lyford...

Luxurious, Captivating & Impeccable Lyford Hills gated 10,625 square feet vacant lot! Lyford Hills is an exclusive gated community near Lyford Cay and Old Fort Bay. The area is rich and elegant! If you are looking for a classy neighborhood that is gated, safe and exclusive, this lot can be yours. Hurry before it's too late!...read more on our website.

Bathrooms: 0
Lot Size: 10625
Subdivision: West Bay
Street
Features: 24 Hour
Security, Cable, Easy
Access, Family Oriented,
Fuel to Lot, Garden Area,
Gated Community,
Highway Access, Marina
Nearby, Phone to Lot,
Quiet Area, Recreation
Nearby, Road - Paved,
Seniors Oriented,
Shopping Nearby, Treed
Lot

Bedrooms: 0

LYFORD HILLS VACANT LOT, West Bay Street, New Providence/Paradise Island Phone:

\$132.000 ID# M61723 View Online www.sarlesrealty.com