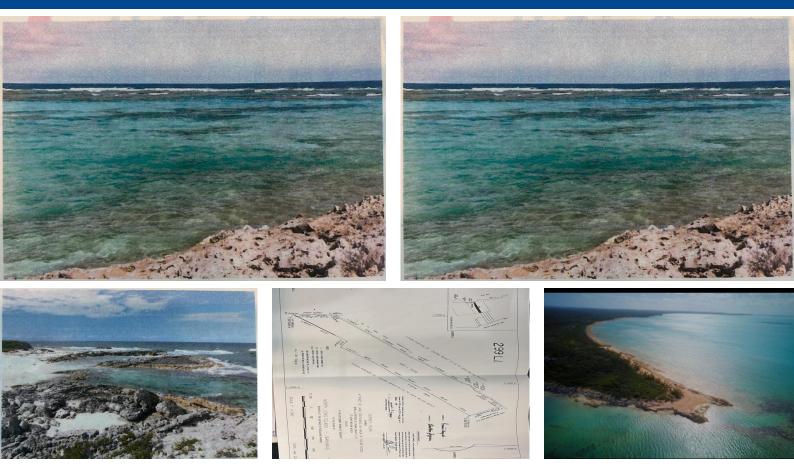

## BUNCHES, LONG ISLAND, Bunches, Long Island

Beautiful 102.8 Acres of investment property located in the vicinity of O'Neil's Road...

Beautiful 102.8 Acres of investment property located in the vicinity of O'Neil's Road and settlement of Bunches, Long Island. Excellent view accentuate this lovely white sandy beaches located just across from the property. Infrastructure is in place throughout the area from the main road. Ideal for residential or commercial development. The island is suited for various types of business, resorts, marinas and aviation, so let make this property your dream investment....read more on our website.