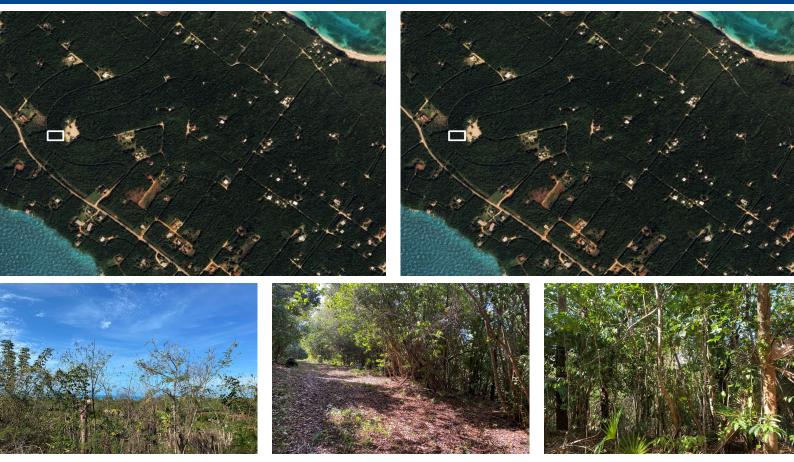

## Hilltop lot provides a private sanctuary with potential views of the calm side of Eleuthera....

Hilltop lot provides a private sanctuary with potential views of the calm side of Eleuthera. Situated within the unique community of Eleuthera Island Shores, home of the world-famous Surfer's Beach. Embrace the convenience of being in close proximity to the charming town of Gregory Town, home of the Pineapple Fest. Additionally, the North Eleuthera International Airport, Harbour Island, and Spanish Wells are all just a short distance away, offering even more opportunities for exploration and convenience. A great place to begin your Eleutheran Adventure!...read more on our website.

Bedrooms: 0 Bathrooms: 0 Lot Size: 9600 Subdivision: Gregory Town Features: Easy Access, Family Oriented, Highway Access, None, Pets Allowed, Quiet Area, Treed Lot

ELEUTHERA ISLAND SHORES, Gregory Town, Eleuthera Phone: