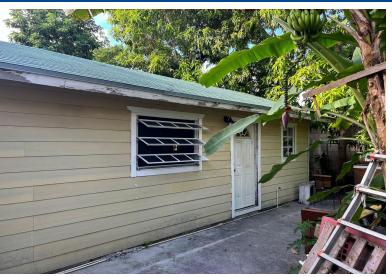

## WRIGHTS LANE, Wulff Road, New Providence/Paradise Isl

Take advantage of this property that is tucked away off Wulff Road. Great Income producing Lot that...

Take advantage of this property that is tucked away off Wulff Road. Great Income producing Lot that can be maximized for residential occupancy. The property alone is worth the price....read more on our website.

Bedrooms: 2 Bathrooms: 2

Lot Size: 4893

22 WRIGHTS LANE, Wulff Road,
Subdivision: Wulff Road
New Providence/Paradise Island
Features: Easy Access,
Phone:

Family Oriented, Fully Fenced, Highway Access, Low Maint Yard, Pets Allowed, Road - Paved, Shopping Nearby