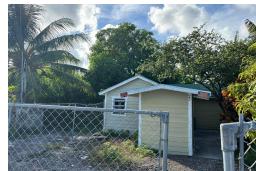

## WRIGHTS LANE, Wulff Road, New Providence/Paradise Isl

Take advantage of this property that is tucked away off Wulff Road. Great Income producing Lot that...

Take advantage of this property that is tucked away off Wulff Road. Great Income producing Lot that can be maximized for residential occupancy. The property alone is worth the price....read more on our website.

Bedrooms: 2 Bathrooms: 2

Lot Size: 4893

22 WRIGHTS LANE, Wulff Road,
Subdivision: Wulff Road
New Providence/Paradise Island
Features: Easy Access,
Phone:

Family Oriented, Fully Fenced, Highway Access, Low Maint Yard, Pets Allowed, Road - Paved, Shopping Nearby