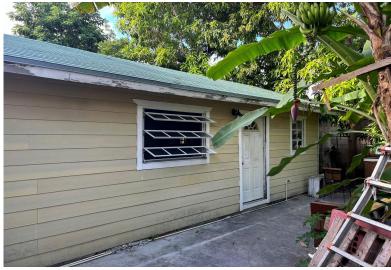

## WRIGHTS LANE, Wulff Road, New Providence/Paradise Isl

Take advantage of this property that is tucked away off Wulff Road. Great Income producing Lot that...

Take advantage of this property that is tucked away off Wulff Road. Great Income producing Lot that can be maximized for residential occupancy. The property alone is worth the price....read more on our website.

Bedrooms: 2 Bathrooms: 2

Lot Size: 4893

22 WRIGHTS LANE, Wulff Road,
Subdivision: Wulff Road
New Providence/Paradise Island
Features: Easy Access,
Phone:

Family Oriented, Fully Fenced, Highway Access, Low Maint Yard, Pets Allowed, Road - Paved, Shopping Nearby