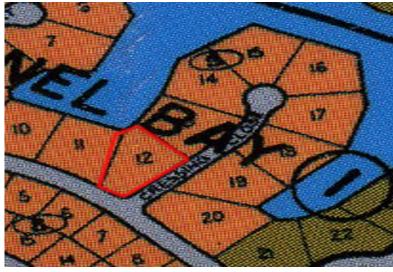

## NTINEL BAY, Sentinel Bay Subdivision, Grand Bahama/Free

This is a very rare opportunity to own a large multi-family property right on the waterway in...

This is a very rare opportunity to own a large multi-family property right on the waterway in Sentinel Bay. The property has over 45 feet on the canal along with a spectacular view of the western waterway. This property lies at the corner of Cressling. Very secluded....read more on our website.

Bedrooms: 0
Bathrooms: 0
Lot Size: 35053
Subdivision: Sentinel Bay

Subdivision
Features: Canal Front,
Family Oriented, None,
Pets Allowed, Quiet Area,

Road - Paved, Treed Lot

SENTINEL BAY, Sentinel Bay Subdivision, Grand Bahama/Freeport