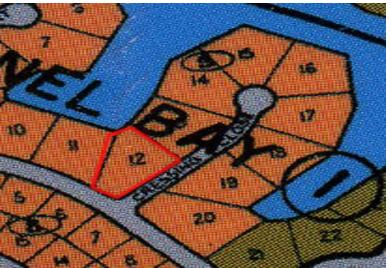

## NTINEL BAY, Sentinel Bay Subdivision, Grand Bahama/Free

This is a very rare opportunity to own a large multi-family property right on the waterway in...

This is a very rare opportunity to own a large multi-family property right on the waterway in Sentinel Bay. The property has over 45 feet on the canal along with a spectacular view of the western waterway. This property lies at the corner of Cressling. Very secluded....read more on our website.

Bedrooms: 0
Bathrooms: 0
Lot Size: 35053
Subdivision: Sentinel Bay

Subdivision
Features: Canal Front,
Family Oriented, None,
Pets Allowed, Quiet Area,

Road - Paved, Treed Lot

SENTINEL BAY, Sentinel Bay Subdivision, Grand Bahama/Freeport