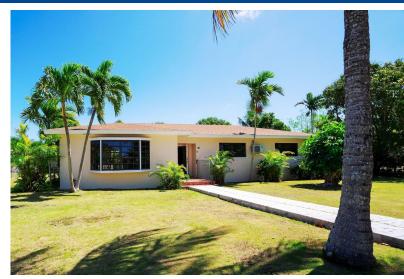

## ROVE AVENUE, West Bay Street, New Providence/Paradise

Discover the perfect blend of space, convenience, and potential with this charming 3-bedroom,...

Discover the perfect blend of space, convenience, and potential with this charming 3-bedroom, 2-bathroom single-family home located at 27 Grove Avenue. Built in 1995, this 1,350 sq. ft. residence sits on a massive lot, offering endless possibilities for expansion, outdoor living, or lush tropical landscaping. Situated between Goodman's Bay and Saunders Beach, this home is just a short stroll from pristine beaches, vibrant nightlife, shopping, and dining. Nestled in the heart of Cable Beach, one of Nassau's most desirable and cosmopolitan communities, residents enjoy easy access to top-rated restaurants, shopping centers, schools, medical clinics, fitness centers, and more. The nearby Baha Mar Resort further enhances the luxury lifestyle that this location offers. Offered unfurnished, t...read more on our website.

Bedrooms: 3 Bathrooms: 2

Lot Size: 0

27 GROVE AVENUE, West Bay

Subdivision: West Bay Street, New Providence/Paradise

Island Features: Unfurnished Phone:

\$550.000 ID# M61734 View Online www.sarlesrealty.com