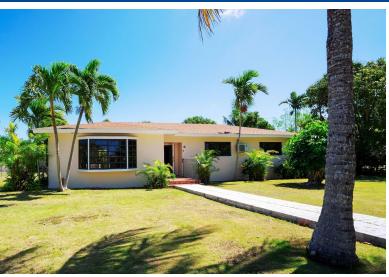

## ROVE AVENUE, West Bay Street, New Providence/Paradise

Discover the perfect blend of space, convenience, and potential with this charming 3-bedroom,...

Discover the perfect blend of space, convenience, and potential with this charming 3-bedroom, 2-bathroom single-family home located at 27 Grove Avenue. Built in 1995, this 1,350 sq. ft. residence sits on a massive lot, offering endless possibilities for expansion, outdoor living, or lush tropical landscaping. Situated between Goodman's Bay and Saunders Beach, this home is just a short stroll from pristine beaches, vibrant nightlife, shopping, and dining. Nestled in the heart of Cable Beach, one of Nassau's most desirable and cosmopolitan communities, residents enjoy easy access to top-rated restaurants, shopping centers, schools, medical clinics, fitness centers, and more. The nearby Baha Mar Resort further enhances the luxury lifestyle that this location offers. Offered unfurnished, t...read more on our website.

Bedrooms: 3 Bathrooms: 2

Lot Size: 0

27 GROVE AVENUE, West Bay

Subdivision: West Bay Street, New Providence/Paradise

Island Features: Unfurnished Phone:

\$550.000 ID# M61734 View Online www.sarlesrealty.com