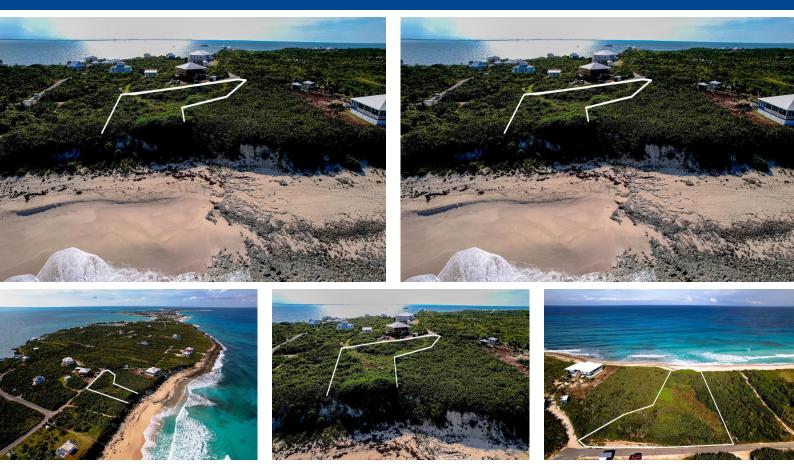

## DOLPHIN BEACH ESTATES 78A, Guana Cay, Abaco

## Located in the fast-growing Dolphin Beach Estates community, this 36,839 square foot beach front...

Located in the fast-growing Dolphin Beach Estates community, this 36,839 square foot beach front lot offers 30 foot elevations and unobstructed Atlantic Ocean views. With 65 feet of pristine beach frontage on one of the most desirable stretches of beach on Great Guana Cay, this lot offers a large building envelope, elevated and set back from the dune, ensuring a good foundation and incredible views. Just 5 minutes from the conveniences of the island settlement, including hardware store, grocery, restaurants, ferry dock, and freight services....read more on our website.

Bedrooms: 0 Bathrooms: 0 Lot Size: 36839 Subdivision: Guana Cay Features: Beach Front, Easy Access, Low Maint Yard, Marina Nearby, None, Recreation Nearby, Shopping Nearby, Underground Services, View - Ocean, Waterfront - Ocean