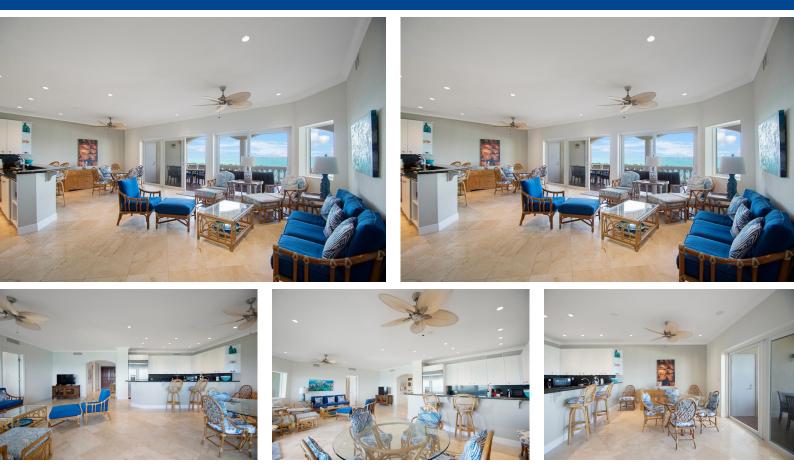

## This amazing ground floor beachfront condo is located within the attractive and well-maintained...

This amazing ground floor beachfront condo is located within the attractive and well-maintained gated community of Caves Point on West Bay Street. It is fully furnished with an open concept living and dining area that leads to an oversized covered balcony with direct access to a heated pool and private beach access. Another special feature is that there are two bedrooms that offer direct access to the pool and beach - a home resort. It's turnkey upgraded features such as impact windows and doors and renovated kitchen and baths makes beachfront living easy and safe as Caves Point also has 24-hour security. Other amenities include a stand-by generator, gym, covered parking and shopping just across the street at Caves village, and it's a quick 5-minute drive to and from the airport....read more on our website.