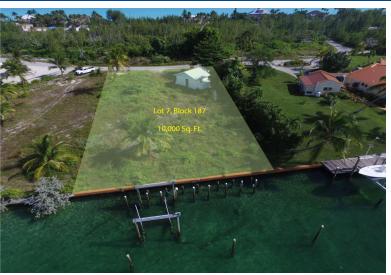

## CANAL LOT 7, BLK 187, Treasure Cay, Abaco

Canal Parcel 7, Block 187 is a single-family residential parcel situated on tranquil and beautiful...

Canal Parcel 7, Block 187 is a single-family residential parcel situated on tranquil and beautiful Brigantine Bay canal. Build your new home looking down the canal. This prime property of 10,000 square feet offers exceptional water views along the length of Brigantine Bay. The 80'of bulk-headed canal frontage provides the potential for protected and private deep-water dockage just a few steps from your prospective home. The dock pilings for a lay-along dock are in place as is a boat lift frame. The exceptional property depth of 125' allows the construction of the house of your dreams within this building envelope. This property also includes an existing large golf cart garage. Average low tide water depth is 5 feet. All property utilities, including municipal water, electricity, Internet...read more on our website.