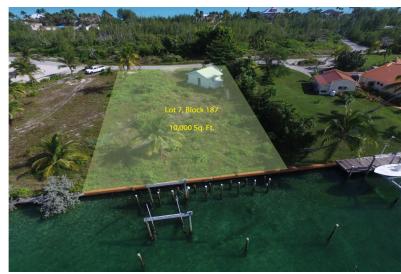

## CANAL LOT 7, BLK 187, Treasure Cay, Abaco

Canal Parcel 7, Block 187 is a single-family residential parcel situated on tranquil and beautiful...

Canal Parcel 7, Block 187 is a single-family residential parcel situated on tranquil and beautiful Brigantine Bay canal. Build your new home looking down the canal. This prime property of 10,000 square feet offers exceptional water views along the length of Brigantine Bay. The 80'of bulk-headed canal frontage provides the potential for protected and private deep-water dockage just a few steps from your prospective home. The dock pilings for a lay-along dock are in place as is a boat lift frame. The exceptional property depth of 125' allows the construction of the house of your dreams within this building envelope. This property also includes an existing large golf cart garage. Average low tide water depth is 5 feet. All property utilities, including municipal water, electricity, Internet...read more on our website.