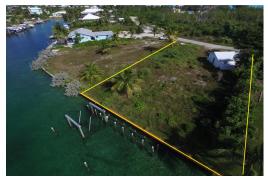

## CANAL LOT 7, BLK 187, Treasure Cay, Abaco

Canal Parcel 7, Block 187 is a single-family residential parcel situated on tranquil and beautiful...

Canal Parcel 7, Block 187 is a single-family residential parcel situated on tranquil and beautiful Brigantine Bay canal. Build your new home looking down the canal. This prime property of 10,000 square feet offers exceptional water views along the length of Brigantine Bay. The 80'of bulk-headed canal frontage provides the potential for protected and private deep-water dockage just a few steps from your prospective home. The dock pilings for a lay-along dock are in place as is a boat lift frame. The exceptional property depth of 125' allows the construction of the house of your dreams within this building envelope. This property also includes an existing large golf cart garage. Average low tide water depth is 5 feet. All property utilities, including municipal water, electricity, Internet...read more on our website.