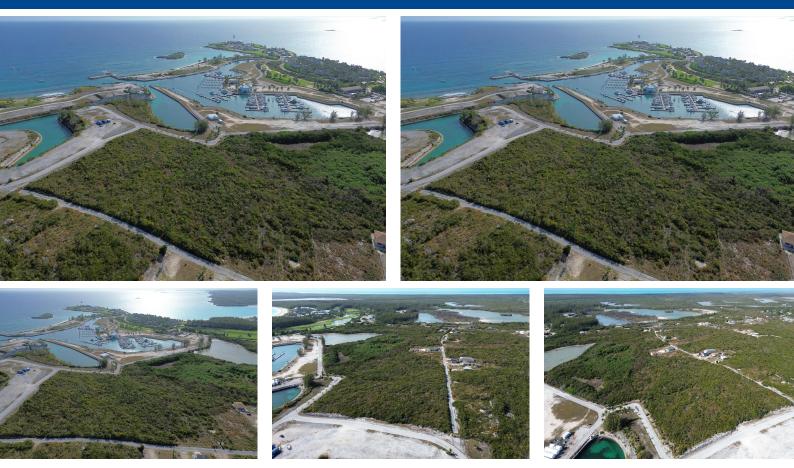

## POINT, Roker's Point Settlement, Exuma & Ex

Discover this unparalleled opportunity to own a spacious 2-acre parcel in the prestigious and...

Discover this unparalleled opportunity to own a spacious 2-acre parcel in the prestigious and historic Roker's Point. Ideally situated near Emerald Bay Marina, Grand Isle Villas, and the world-class Emerald Bay Resort, this prime piece of land offers the perfect foundation for your dream home, luxury development, or investment property. Boasting elevated terrain, this property promises stunning sea and marina views upon development, allowing you to wake up to breathtaking sunrises and the serene beauty of the Exumas. Its strategic location ensures easy access to pristine beaches, the airport, and an array of local amenities, making it an attractive choice for both personal use and lucrative rental opportunities. Whether you envision a private island retreat, a boutique resort, or an excl...read more on our website.