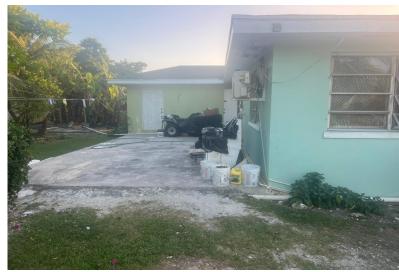

## TO SUB LUCAYA LANE, Marathon Estates, New Providence

This gem is nestled in a quiet and well kept community with access to main arteries and shopping....

This gem is nestled in a quiet and well kept community with access to main arteries and shopping. Its priced for a quick sale but is in need of your TLC to make it your own....read more on our website.

Bedrooms: 4 Bathrooms: 3

Lot Size: 8720

Subdivision: Marathon

Lot 33 PALMETTO SUB LUCAYA

LANE, Marathon Estates, New

Providence/Paradise Island

Features: Central location, Phone:

None, Quiet Area, Shopping Nearby