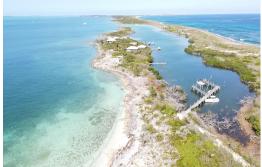

## TILLOO POND HARBOUR LOTS, Tilloo Cay, Abaco

Tilloo Pond Harbour Lots is part of a secluded and protected peninsula of land containing two...

Tilloo Pond Harbour Lots is part of a secluded and protected peninsula of land containing two adjoining parcels of land, offering just about one acre of land, 36,470 square feet or 0.8372 acres. The property offers +- 500' on the sea of Abaco waterfrontage and approximately +- 300' on protected Tilloo Pond. Also included is a 50' boat dock. The property offers a usable foundation that incorporates a 15,000 water cistern that would save considerable time and money to build a new home. BPL power is available at the property. The estimated elevation is +- 10-15 feet above sea level. Great property, location, and value....read more on our website.

Bedrooms: 0
Bathrooms: 0
Lot Size: 36470
Subdivision: Tilloo Cay
Features: Beach Front,
Canal Front, Dock,
Family Oriented, Pets
Allowed, Quiet Area,
Treed Lot, View - Ocean

TILLOO POND HARBOUR LOTS, Tilloo Cay, Abaco Phone: