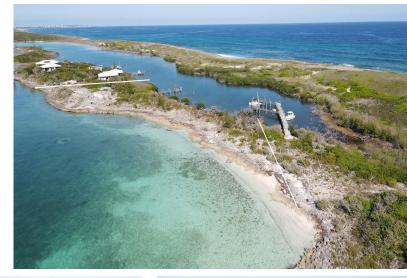

## TILLOO POND HARBOUR LOTS, Tilloo Cay, Abaco

Tilloo Pond Harbour Lots is part of a secluded and protected peninsula of land containing two...

Tilloo Pond Harbour Lots is part of a secluded and protected peninsula of land containing two adjoining parcels of land, offering just about one acre of land, 36,470 square feet or 0.8372 acres. The property offers +- 500' on the sea of Abaco waterfrontage and approximately +- 300' on protected Tilloo Pond. Also included is a 50' boat dock. The property offers a usable foundation that incorporates a 15,000 water cistern that would save considerable time and money to build a new home. BPL power is available at the property. The estimated elevation is +- 10-15 feet above sea level. Great property, location, and value....read more on our website.

Bedrooms: 0
Bathrooms: 0
Lot Size: 36470
Subdivision: Tilloo Cay
Features: Beach Front,
Canal Front, Dock,
Family Oriented, Pets
Allowed, Quiet Area,
Treed Lot, View - Ocean

TILLOO POND HARBOUR LOTS, Tilloo Cay, Abaco Phone: