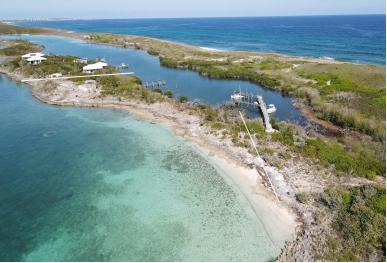

## TILLOO POND HARBOUR LOTS, Tilloo Cay, Abaco

Tilloo Pond Harbour Lots is part of a secluded and protected peninsula of land containing two...

Tilloo Pond Harbour Lots is part of a secluded and protected peninsula of land containing two adjoining parcels of land, offering just about one acre of land, 36,470 square feet or 0.8372 acres. The property offers +- 500' on the sea of Abaco waterfrontage and approximately +- 300' on protected Tilloo Pond. Also included is a 50' boat dock. The property offers a usable foundation that incorporates a 15,000 water cistern that would save considerable time and money to build a new home. BPL power is available at the property. The estimated elevation is +- 10-15 feet above sea level. Great property, location, and value....read more on our website.

Bedrooms: 0
Bathrooms: 0
Lot Size: 36470
Subdivision: Tilloo Cay
Features: Beach Front,
Canal Front, Dock,
Family Oriented, Pets
Allowed, Quiet Area,
Treed Lot, View - Ocean

TILLOO POND HARBOUR LOTS, Tilloo Cay, Abaco Phone: