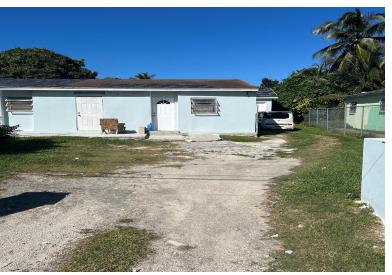

## ABETH ESTATES, Eastern Road, New Providence/Paradise

Located in Elizabeth Estates, this is a great opportunity for first time home owners or investors...

Located in Elizabeth Estates, this is a great opportunity for first time home owners or investors looking for a versatile property. The main home is currently divided into 2 - one bedroom, one bathroom apartments and an efficiency, all in need of renovation. Once complete, this fixer upper will have great rental income. Additionally, on the property is a recently renovated 2 bedroom, 1 bathroom apartment with its own separate entrance, which will be able to provide immediate rental income. So whether you choose to renovate the home to its original layout or maintain its multi-unit set up, this property offers endless possibilities....read more on our website.

Bedrooms: 5
Bathrooms: 4

Lot Size: 5406 ELIZABETH ESTATES, Eastern Subdivision: Eastern Road Road, New Providence/Paradise Features: Easy Access, Island

Level Lot, Low Maint Yard, None, Quiet Area,

Recreation Nearby, Road