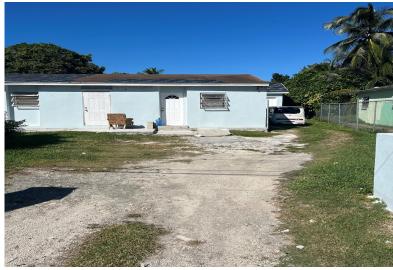

## ABETH ESTATES, Eastern Road, New Providence/Paradise

Located in Elizabeth Estates, this is a great opportunity for first time home owners or investors...

Located in Elizabeth Estates, this is a great opportunity for first time home owners or investors looking for a versatile property. The main home is currently divided into 2 - one bedroom, one bathroom apartments and an efficiency, all in need of renovation. Once complete, this fixer upper will have great rental income. Additionally, on the property is a recently renovated 2 bedroom, 1 bathroom apartment with its own separate entrance, which will be able to provide immediate rental income. So whether you choose to renovate the home to its original layout or maintain its multi-unit set up, this property offers endless possibilities....read more on our website.

Bedrooms: 5
Bathrooms: 4

Lot Size: 5406 ELIZABETH ESTATES, Eastern Subdivision: Eastern Road Road, New Providence/Paradise Features: Easy Access, Island

Level Lot, Low Maint Yard, None, Quiet Area,

Recreation Nearby, Road