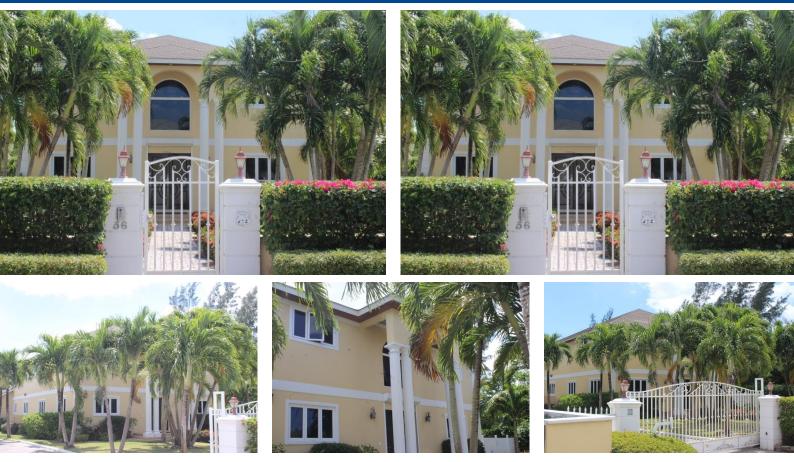

## Excellent executive styled residence with large pool and pool house which can be rented as a...

Excellent executive styled residence with large pool and pool house which can be rented as a separate unit. Property is well maintained. Very large yard and well-manicured, fully enclosed premises with electronic access gate with intercom. Located in the western area of New providence in proximity to the Lynden Pindling International Airport, Lyford Cay, Cable Beach, Beaches, Shopping and other amaenites....read more on our website.

Bedrooms: 4 Bathrooms: 4 Lot Size: 22995 Subdivision: West Bay Street Features: Garden Area, Hurricane Windows, Main Level Entry, Roll Down Shutters, Sprinkler System, Stand-by Generator, Swimming Pool