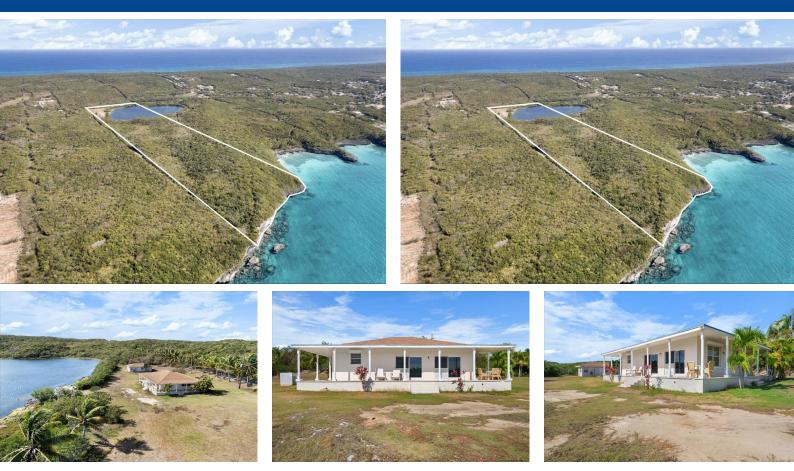

## Expansive 31 Acre parcel of land with island cottage, situated just north of Gregory Town, on the...

Expansive 31 Acre parcel of land with island cottage, situated just north of Gregory Town, on the island of Eleuthera. This large property stretches from the Queens Highway to the seafront. With rolling hills, elevations of over 50 feet and 540 feet of water frontage, it is the ideal location to enjoy breathtaking views of the island. Also included with the property is a beautiful 2 bed, 2 bath renovated Bahamian style cottage with efficiency apartment over the garage. The cottage has an open plan with a shared living and dining area, equipped kitchen, ample sized bedrooms, laundry room, central A/C, ceiling fans and tile flooring throughout. Enjoy peace and tranquility on the wrap around covered porch while gazing at the untouched lake. Make this your dream home and enjoy peace and tranqu...read more on our website.

Bedrooms: 3 Bathrooms: 3 Lot Size: 1380939 Subdivision: Gregory Town Features: Acreage, Adult Oriented, Easy Access, Family Oriented, Furnished, Guest House, Highway Access, Impact Shutters, Private Setting, Quiet Area, Recreation Nearby, Seniors Oriented, Southern Exp, View -Lake, Waterfront - Lake, Wooded Area