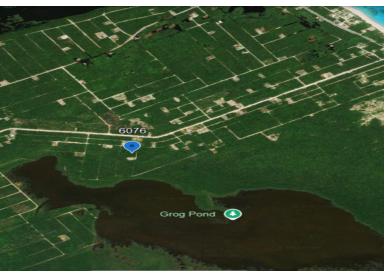

## HAMA SOUND 7E, Bahama Sound, Exuma & Exuma (

Seize the opportunity to own a piece of paradise in Exuma! This 10,000 sq. ft. lot is perfectly...

Seize the opportunity to own a piece of paradise in Exuma! This 10,000 sq. ft. lot is perfectly situated in a central location, just minutes from stunning beaches, popular restaurants, hotels, and the airport. Whether you're looking to build your dream island home or make a smart investment, this prime property offers the perfect blend of convenience and tranquility. This is your opportunity to own in one of the Bahamas' most sought-after destinations!...read more on our website.

Bedrooms: 0 Bathrooms: 0 Lot Size: 10000 Subdivision: Bahama

BAHAMA SOUND 7E, Bahama Sound, Exuma & Exuma Cays

Features: None, Recreation Nearby, Rural

Setting, Shopping Nearby,

Treed Lot

Sound

JAMES SARLES REALTY