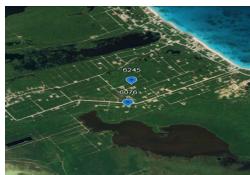

## HAMA SOUND 7E, Bahama Sound, Exuma & Exuma (

Seize the opportunity to own a piece of paradise in Exuma! This 10,000 sq. ft. lot is perfectly...

Seize the opportunity to own a piece of paradise in Exuma! This 10,000 sq. ft. lot is perfectly situated in a central location, just minutes from stunning beaches, popular restaurants, hotels, and the airport. Whether you're looking to build your dream island home or make a smart investment, this prime property offers the perfect blend of convenience and tranquility. This is your opportunity to own in one of the Bahamas' most sought-after destinations!...read more on our website.

Bedrooms: 0 Bathrooms: 0 Lot Size: 10000 Subdivision: Bahama

BAHAMA SOUND 7E, Bahama Sound, Exuma & Exuma Cays

Features: None, Recreation Nearby, Rural

Setting, Shopping Nearby,

Treed Lot

Sound

JAMES SARLES REALTY