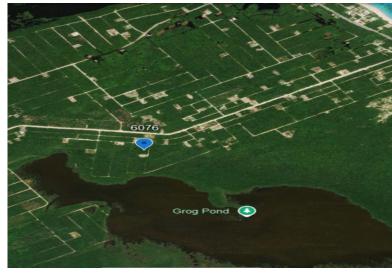

## HAMA SOUND 7E, Bahama Sound, Exuma & Exuma (

Seize the opportunity to own a piece of paradise in Exuma! This 10,000 sq. ft. lot is perfectly...

Seize the opportunity to own a piece of paradise in Exuma! This 10,000 sq. ft. lot is perfectly situated in a central location, just minutes from stunning beaches, popular restaurants, hotels, and the airport. Whether you're looking to build your dream island home or make a smart investment, this prime property offers the perfect blend of convenience and tranquility. This is your opportunity to own in one of the Bahamas' most sought-after destinations!...read more on our website.

Bedrooms: 0 Bathrooms: 0 Lot Size: 10000 Subdivision: Bahama

BAHAMA SOUND 7E, Bahama Sound, Exuma & Exuma Cays

Features: None, Recreation Nearby, Rural

Setting, Shopping Nearby,

Treed Lot

Sound

JAMES SARLES REALTY