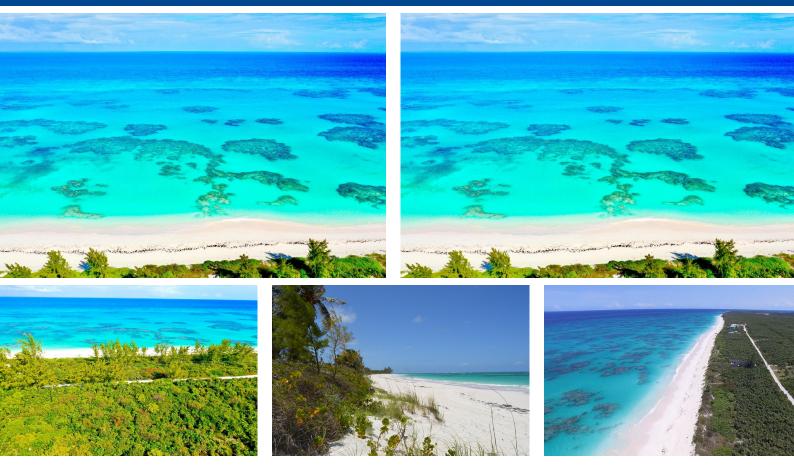

## LOT 5 GREENWOOD ESTATES, Port Howe, Cat Island

Miles of glorious pink and white sand greet you at Greenwood that is located 30 minutes from The...

Miles of glorious pink and white sand greet you at Greenwood that is located 30 minutes from The Bight airport with regular flights from Nassau and the US. Greenwood has a small resort that specializes in diving and this 80 x 165 foot lot has electricity, telephone and internet available for all the comforts of home. There is also great snorkeling in Greenwood and Port Howe. This is one of the best priced beachfront lots in Cat Island so take advantage of this unique island opportunity....read more on our website.

Bedrooms: 0 Bathrooms: 0 Lot Size: 14400 Subdivision: Port Howe Features: Beach Front, Cable, Family Oriented, Phone to Lot, Quiet Area, Treed Lot