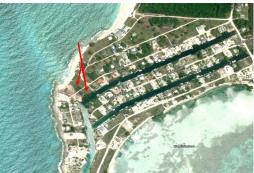

## PORT ROYAL, South Bimini, Bimini

This property has is the perfect spot for your home or retreat in paradise! Imagine having your own...

This property has is the perfect spot for your home or retreat in paradise! Imagine having your own piece of pristine beachfront, with the ability to step right onto the sand and enjoy snorkelling in the crystal-clear waters. Included is a 100x125 lot with 100ft of canal frontage it gives so many possibilities for outdoor living, including a dock and maybe even some fun water sport activities or a guest cottage. It's not just about the stunning views but the opportunity to create something entirely your own. This property is a rare combination direct access to the beach, your personal dock and speechless sunset views....read more on our website.

Bedrooms: 0
Bathrooms: 0
Lot Size: 0
Subdivision: South Bimini
Features: Beach Front,
Canal Front, Family
Oriented, Level Lot,
None, Road - Paved,

View - Ocean

PORT ROYAL, South Bimini, Bimini Phone:

> JAMES SARLES REALTY