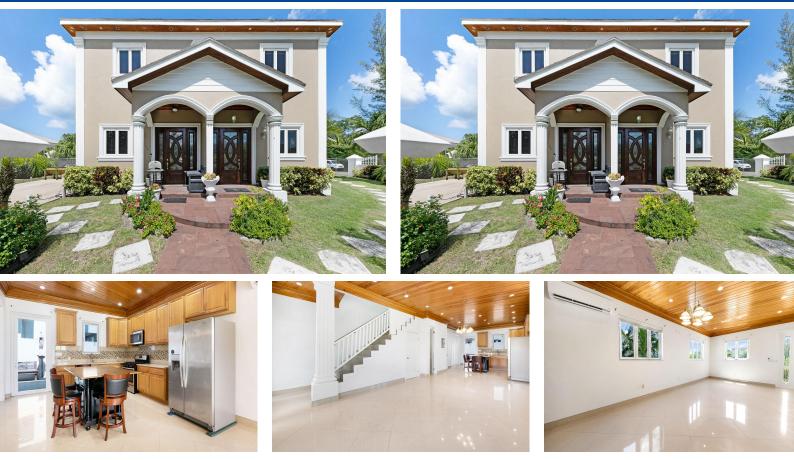

## NDS KINGFISH RD, West Bay Street, New Providence/Para

## Welcome to your new home! This beautifully maintained 2-bedroom, 2.5-bath duplex offers a perfect...

Welcome to your new home! This beautifully maintained 2-bedroom, 2.5-bath duplex offers a perfect blend of comfort, convenience, and community amenities. Its spacious layout and modern touches make it the ideal choice for those seeking both style and practicality....read more on our website.

Bathrooms: 2 Lot Size: 6772 Subdivision: West Bay Street Features: 24 Hour Security, Can Be Rented, Family Oriented, Gated Community, Landscaped, Main Level Entry, Quiet Area, Recreation Nearby, Road - Paved, Shopping Nearby, Swimming Pool

Bedrooms: 2

WEST WINDS KINGFISH RD, West Bay Street, New Providence/Paradise Island Phone:

\$495.000 ID# M58737 <u>View Online</u> www.sarlesrealty.com