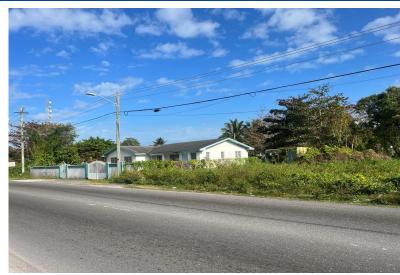

## ISTON GARDENS, Prince Charles Drive, New Providence/Page 1978

This lot is located on Soldier Road with access to main thorofare \$\&#8217\$; such as Prince Charles...

This lot is located on Soldier Road with access to main thorofare's such as Prince Charles Drive, Village Road and East Street South. It is centrally located with easy access to shopping, schools and malls. It is an excellent lot for a family and is priced to sell....read more on our website.

Bedrooms: 0
Bathrooms: 0
Lot Size: 11250
Subdivision: Prince
Charles Drive
Features: Easy Access,

Level Lot, None

Lot 4 GLENISTON GARDENS, Prince Charles Drive, New Providence/Paradise Island Phone:

\$115.000 ID# M61396 View Online www.sarlesrealty.com