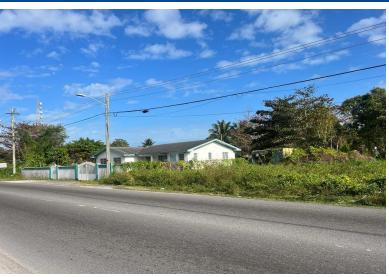

## ISTON GARDENS, Prince Charles Drive, New Providence/Page 1978

This lot is located on Soldier Road with access to main thorofare \$\&#8217\$; such as Prince Charles...

This lot is located on Soldier Road with access to main thorofare's such as Prince Charles Drive, Village Road and East Street South. It is centrally located with easy access to shopping, schools and malls. It is an excellent lot for a family and is priced to sell....read more on our website.

Bedrooms: 0
Bathrooms: 0
Lot Size: 11250
Subdivision: Prince
Charles Drive
Features: Easy Access,

Level Lot, None

Lot 4 GLENISTON GARDENS, Prince Charles Drive, New Providence/Paradise Island Phone:

\$115.000 ID# M61396 View Online www.sarlesrealty.com