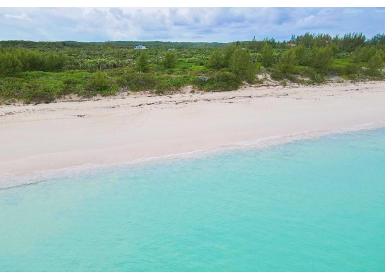

## BANKS ROAD, Governor 's Harbour, Eleuthera

This beautiful beachfront property is exceptionally located on the Banks Road in what is known to...

This beautiful beachfront property is exceptionally located on the Banks Road in what is known to be the choice location on Eleuthera for beachfront real estate. Located minutes away from the property is the famous Tippy's restaurant, La Bougainvillea and the quaint town of Governors Harbour. The property is over 1.5 acres and runs from the main serviced road out to the beach with elevated land ideal for building an estate home or Airbnb cottages. The beach itself runs 3.5 miles from 'On The Rocks' all the way to the northern end of French Leave beach.Lot C2 has a 100 ft beach front frontage This is a limited opportunity to own a large beachfront property in Eleuthera's choice real estate location....read more on our website.