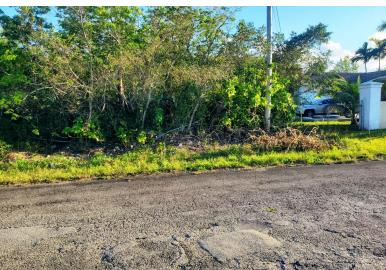

## EX LOT, LUDFORD DRIVE, Lincoln Green, Grand Bahama/

Nestled in the quiet developing area of Lincoln Green, you will find this large Duplex Lot...

Nestled in the quiet developing area of Lincoln Green, you will find this large Duplex Lot measuring approximately 13,800 square feet. The Lincoln Green area is synonymous with newly well built Duplexes most of which are fully rented. This lot is close to the airport, beaches, parks, churches and shopping areas. Seller is motivated. Give us a call and make an offer today!...read more on our website.

Bedrooms: 0 Bathrooms: 0 Lot Size: 13800

Lot Size: 13800 DUPLEX LOT, LUDFORD Subdivision: Lincoln Green DRIVE, Lincoln Green, Grand Features: Family Oriented, Bahama/Freeport None, Pets Allowed, Phone:

Quiet Area, Road -Paved, Treed Lot

> JAMES SARLES REALTY

\$40.000 ID# M61426 View Online www.sarlesrealty.com