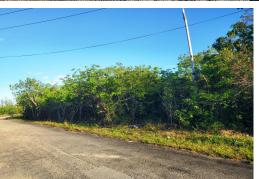

## EX LOT, LUDFORD DRIVE, Lincoln Green, Grand Bahama/

Nestled in the quiet developing area of Lincoln Green, you will find this large Duplex Lot...

Nestled in the quiet developing area of Lincoln Green, you will find this large Duplex Lot measuring approximately 13,800 square feet. The Lincoln Green area is synonymous with newly well built Duplexes most of which are fully rented. This lot is close to the airport, beaches, parks, churches and shopping areas. Seller is motivated. Give us a call and make an offer today!...read more on our website.

Bedrooms: 0 Bathrooms: 0 Lot Size: 13800

Lot Size: 13800 DUPLEX LOT, LUDFORD Subdivision: Lincoln Green DRIVE, Lincoln Green, Grand Features: Family Oriented, Bahama/Freeport None, Pets Allowed, Phone:

Quiet Area, Road -Paved, Treed Lot

> JAMES SARLES REALTY

\$40.000 ID# M61426 View Online www.sarlesrealty.com