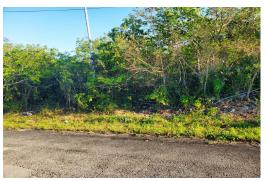

## EX LOT, LUDFORD DRIVE, Lincoln Green, Grand Bahama/

Nestled in the quiet developing area of Lincoln Green, you will find this large Duplex Lot...

Nestled in the quiet developing area of Lincoln Green, you will find this large Duplex Lot measuring approximately 13,800 square feet. The Lincoln Green area is synonymous with newly well built Duplexes most of which are fully rented. This lot is close to the airport, beaches, parks, churches and shopping areas. Seller is motivated. Give us a call and make an offer today!...read more on our website.

Bedrooms: 0 Bathrooms: 0 Lot Size: 13800

Lot Size: 13800 DUPLEX LOT, LUDFORD Subdivision: Lincoln Green DRIVE, Lincoln Green, Grand Features: Family Oriented, Bahama/Freeport None, Pets Allowed, Phone:

Quiet Area, Road -Paved, Treed Lot

> JAMES SARLES REALTY

\$40.000 ID# M61426 View Online www.sarlesrealty.com