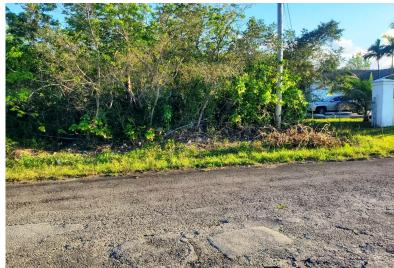

## EX LOT, LUDFORD DRIVE, Lincoln Green, Grand Bahama/

Nestled in the quiet developing area of Lincoln Green, you will find this large Duplex Lot...

Nestled in the quiet developing area of Lincoln Green, you will find this large Duplex Lot measuring approximately 13,800 square feet. The Lincoln Green area is synonymous with newly well built Duplexes most of which are fully rented. This lot is close to the airport, beaches, parks, churches and shopping areas. Seller is motivated. Give us a call and make an offer today!...read more on our website.

Bedrooms: 0 Bathrooms: 0 Lot Size: 13800

Lot Size: 13800 DUPLEX LOT, LUDFORD Subdivision: Lincoln Green DRIVE, Lincoln Green, Grand Features: Family Oriented, Bahama/Freeport None, Pets Allowed, Phone:

Quiet Area, Road -Paved, Treed Lot

> JAMES SARLES REALTY

\$40.000 ID# M61426 View Online www.sarlesrealty.com