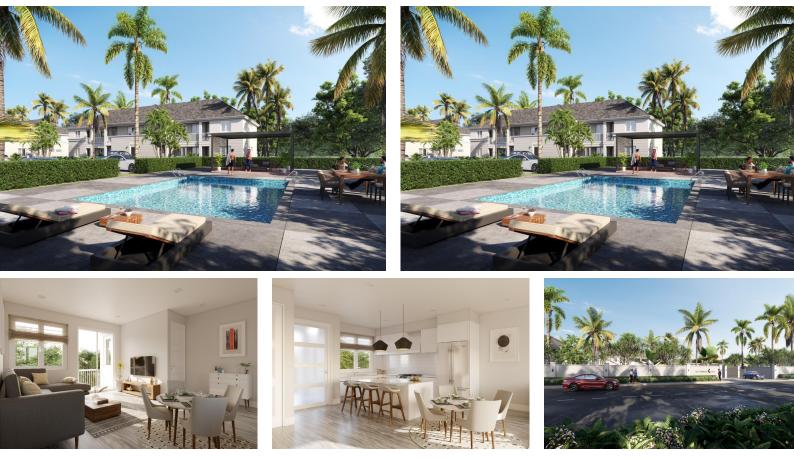

## Buttonwood Place delivers an exclusive gated community lifestyle to Middle Income Bahamian Families...

Buttonwood Place delivers an exclusive gated community lifestyle to Middle Income Bahamian Families and Progressive professionals. Buttonwood Place is a Condominium Community, the undisputed most desirable lifestyle for forward thinking homeowners. Long the residency choice of the rich and savvy, Condominium living delivers the luxury of high-end accommodations, with the efficiency of shared amenities, maintenance, and security. An exquisitely appointed boutique community for todayâ€<sup>TM</sup>s Bahamian Family and Progressive Professionals. Under the robust Condominium laws of the Bahamas, homeowners hold authentic and marketable title to their dwellings, as well as voting membership rights in the Homeowners Association that governs the wider community. The Topaz - This intelligent design delivers ...read more on our website.

Bedrooms: 2 Bathrooms: 2 Lot Size: 905 Subdivision: Carmichael Road Features: 24 Hour Security, Hurricane Windows, Swimming Pool

BUTTONWOOD PLACE, Carmichael Road, New Providence/Paradise Island Phone: