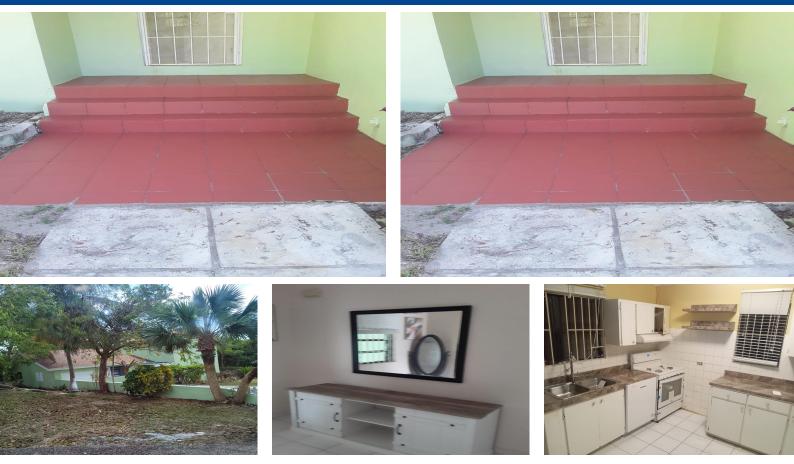

## Situated on a dead-end street in a quiet community off Eastern Road, this split level house is very...

Situated on a dead-end street in a quiet community off Eastern Road, this split level house is very spacious and can accommodate a family of 4-5 persons. Recently refurbished and equipped with new major appliances and new bedroom sets. Open plan living/dining room. Large backyard with a storage. Enclosed covered patio off the dining room is great for entertaining functions. The property is fully enclosed....read more on our website.