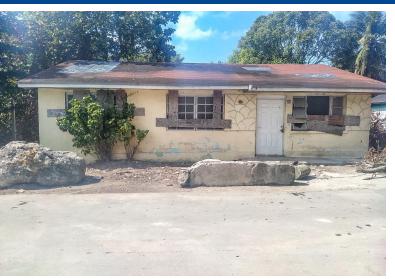

## DMESTEAD STREET, Englerston, New Providence/Paradise

This residential fixer upper is in the heart of New Providence, Nassau, Bahamas. It has amenities...

This residential fixer upper is in the heart of New Providence, Nassau, Bahamas. It has amenities too numerous to mention all. However, essential for your family would be school, park, shops of all kinds. This 3 bedroom, 1 bathroom house can be transformed into a welcoming home for a family. There is also a very large backyard for recreation....read more on our website.

Bedrooms: 3
Bathrooms: 1
Lot Size: 5175
Subdivision: Englerston

Features: Can Be Rented, Central location, Family Oriented, Level Lot, None, Pets Allowed, Phone to Lot, Road -

Paved, Shopping Nearby

24 HOMESTEAD STREET,