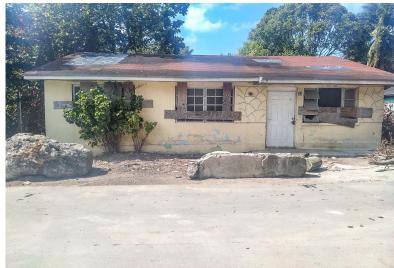

## DMESTEAD STREET, Englerston, New Providence/Paradise

This residential fixer upper is in the heart of New Providence, Nassau, Bahamas. It has amenities...

This residential fixer upper is in the heart of New Providence, Nassau, Bahamas. It has amenities too numerous to mention all. However, essential for your family would be school, park, shops of all kinds. This 3 bedroom, 1 bathroom house can be transformed into a welcoming home for a family. There is also a very large backyard for recreation....read more on our website.

Bedrooms: 3
Bathrooms: 1
Lot Size: 5175
Subdivision: Englerston

Features: Can Be Rented, Central location, Family Oriented, Level Lot, None, Pets Allowed, Phone to Lot, Road -

Paved, Shopping Nearby

24 HOMESTEAD STREET,