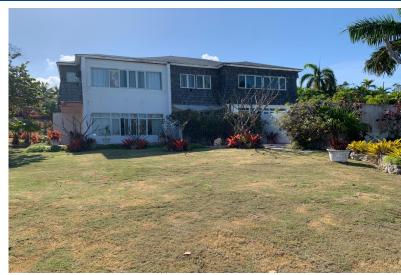

## EASTERN ROAD, Eastern Road, New Providence/Paradise Is

Situated in the eastern district of New Providence, this two-story residence offers the unique...

Situated in the eastern district of New Providence, this two-story residence offers the unique opportunity to create your ideal dream home. Spanning over 5000 square feet, it is situated on an elevated double-lot, which provide ocean views that can be enjoyed from multiple vantage points. This property can also accommodate the construction of a second home, with over 1/2 an acre of land in total. Featuring lush gardens, multiple private patios, swimming pool, bonus room and open concept living/dining area, this is an ideal entertainers home. Additionally, the property includes a one-bedroom apartment which can be used as staff living accommodations. With features too numerous to mention, this property offers a singular opportunity to enter this re-emerging and sought after neighborhood. Do...read more on our website.