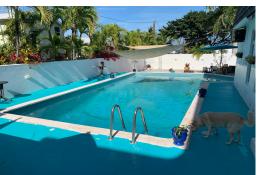

## EASTERN ROAD, Eastern Road, New Providence/Paradise Is

Situated in the eastern district of New Providence, this two-story residence offers the unique...

Situated in the eastern district of New Providence, this two-story residence offers the unique opportunity to create your ideal dream home. Spanning over 5000 square feet, it is situated on an elevated double-lot, which provide ocean views that can be enjoyed from multiple vantage points. This property can also accommodate the construction of a second home, with over 1/2 an acre of land in total. Featuring lush gardens, multiple private patios, swimming pool, bonus room and open concept living/dining area, this is an ideal entertainers home. Additionally, the property includes a one-bedroom apartment which can be used as staff living accommodations. With features too numerous to mention, this property offers a singular opportunity to enter this re-emerging and sought after neighborhood. Do...read more on our website.