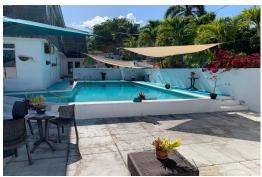

## EASTERN ROAD, Eastern Road, New Providence/Paradise Is

Situated in the eastern district of New Providence, this two-story residence offers the unique...

Situated in the eastern district of New Providence, this two-story residence offers the unique opportunity to create your ideal dream home. Spanning over 5000 square feet, it is situated on an elevated double-lot, which provide ocean views that can be enjoyed from multiple vantage points. This property can also accommodate the construction of a second home, with over 1/2 an acre of land in total. Featuring lush gardens, multiple private patios, swimming pool, bonus room and open concept living/dining area, this is an ideal entertainers home. Additionally, the property includes a one-bedroom apartment which can be used as staff living accommodations. With features too numerous to mention, this property offers a singular opportunity to enter this re-emerging and sought after neighborhood. Do...read more on our website.