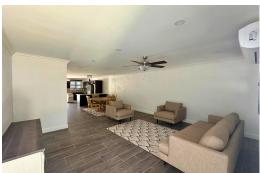

## OCHRIDGE, Prospect Ridge, New Providence/Paradise Islan

Welcome to Lochridge, a gated community in Prospect Ridge with only 8 units! This newly built...

Welcome to Lochridge, a gated community in Prospect Ridge with only 8 units! This newly built 2-bedroom, 2.5-bathroom townhouse, completed in 2024, offers 1,280 sq.ft. of modern living space. The open-concept design seamlessly connects the living, dining and kitchen areas, creating a stylish and functional layout. Upstairs, both bedrooms feature queen beds and are cooled by central AC, while a ductless unit keeps the downstairs comfortable. The townhouse comes partially furnished, allowing you to personalize the space and includes a washer and dryer for added convenience. Located just 10 minutes from the airport and 5 minutes from Baha Mar, Lochridge offers easy access to top dining, shopping and entertainment. Residents enjoy a gated entrance/exit and a shared pool, enhancing the convenie...read more on our website.