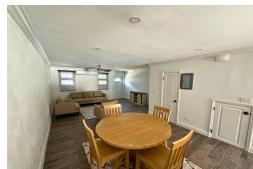

## OCHRIDGE, Prospect Ridge, New Providence/Paradise Islan

Welcome to Lochridge, a gated community in Prospect Ridge with only 8 units! This newly built...

Welcome to Lochridge, a gated community in Prospect Ridge with only 8 units! This newly built 2-bedroom, 2.5-bathroom townhouse, completed in 2024, offers 1,280 sq.ft. of modern living space. The open-concept design seamlessly connects the living, dining and kitchen areas, creating a stylish and functional layout. Upstairs, both bedrooms feature queen beds and are cooled by central AC, while a ductless unit keeps the downstairs comfortable. The townhouse comes partially furnished, allowing you to personalize the space and includes a washer and dryer for added convenience. Located just 10 minutes from the airport and 5 minutes from Baha Mar, Lochridge offers easy access to top dining, shopping and entertainment. Residents enjoy a gated entrance/exit and a shared pool, enhancing the convenie...read more on our website.