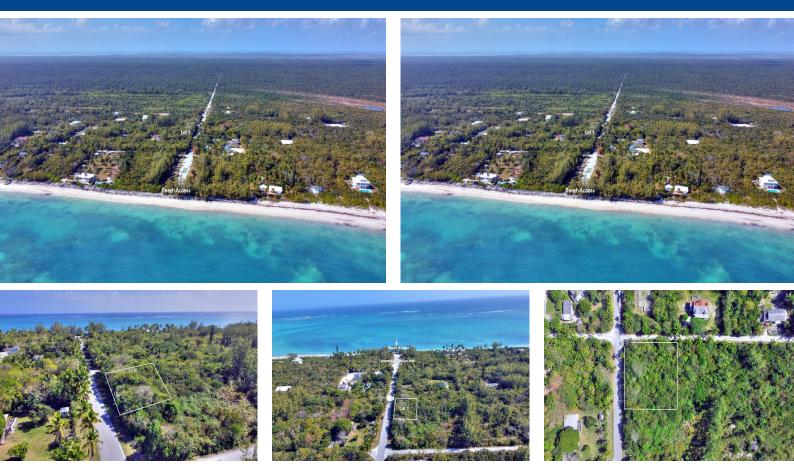

## OT 1 BAHAMA PALM SHORES, Bahama Palm Shores, Aba

Nestled just steps from the stunning 8 Mile Beach, Lot 1 in G Block offers 21450 sq. ft. of lush...

Nestled just steps from the stunning 8 Mile Beach, Lot 1 in G Block offers 21450 sq. ft. of lush native foliage, teeming with vibrant wildlife. This prime corner lot is perfectly situated in the heart of Bahama Palm Shores, a rapidly growing community known for its natural beauty and relaxed island lifestyle. Enjoy the best of coastal living with easy access to the community $\hat{a} \in \mathbb{T}^{M}$ s recreation area, featuring Bocce and Pickleball courts $\hat{a} \in \mathbb{T}^{P}$ perfect for staying active and social. Whether you're looking to build your dream home or invest in a slice of paradise, this lot is an incredible opportunity in one of the Abaco's most desirable locations. Don't miss out on this rare find $\hat{a} \in \mathbb{T}^{O}$ contact us today for more details!...read more on our website.

Bedrooms: 0 Bathrooms: 0 Lot Size: 21450 Subdivision: Bahama Palm Bahama Palm Shores, Abaco Shores Features: Easy Access, None, Pets Allowed, Quiet Area, Road -Paved, Treed Lot