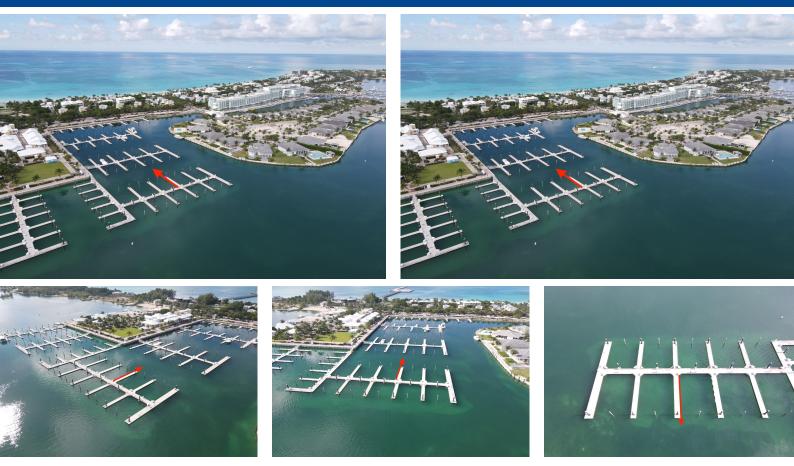

## The Bimini Bay Fisherman 's Village Marina is a luxury yacht marina located just off the coast...

The Bimini Bay Fisherman's Village Marina is a luxury yacht marina located just off the coast of Florida that offers all the pleasures of The Bahamas. This marina is an official port of entry into The Bahamas, providing Customs and Immigration services to make your entry process as simple and convenient as possible. Dolphin #11 is a 60-foot marina slip in Bimini Bay Fisherman's Village Marina. As an investment, these slips rent for an average of \$3.75 per day, with a minimum fee of 30ft. The monthly dues for Dolphin #11 are approximately \$550.00. These floating docks are in a safe region, making them ideal for boaters who wish to remain for a few hours, overnight, or the full season. You can stroll straight up to the major resort attractions, which include the lagoon-style pool, casino, an ... read more on our website.

Bedrooms: 0 Bathrooms: 0 Lot Size: 60 BIMINI BAY FISHERMANS VIL. Subdivision: North Bimini North Bimini, Bimini Features: 24 Hour Security, Adult Oriented, Can Be Rented, Central location, Dock, Easy Access, Family Oriented, Gated Community, Marina Nearby, Night Security, Potential Recreation, Recreation Nearby, Recreational, Road -Paved, Security System, Seniors Oriented, Shopping Nearby, View -Ocean