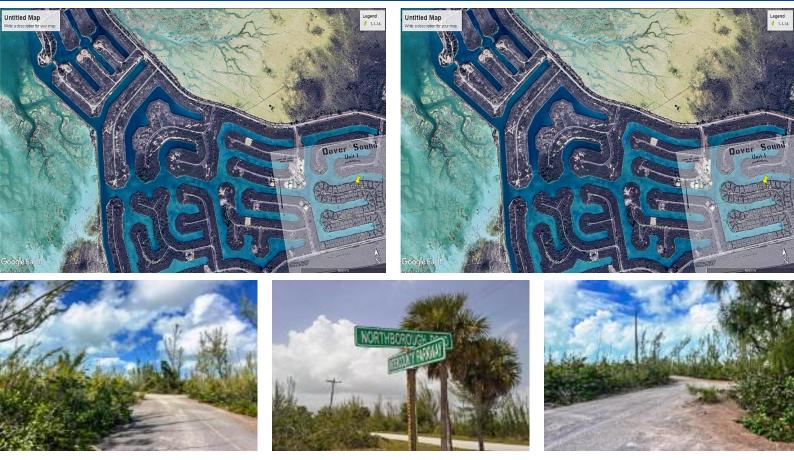

## ER SOUND SUBDIVISION, Dover Sound, Grand Bahama/Fr

## Dover Sound is the ideal development for boaters/fishermen being a development on the canal on the...

Dover Sound is the ideal development for boaters/fishermen being a development on the canal on the north shore of Grand Bahama. The 15' - 20' canals are the widest on the island with Monolithic seawalls....read more on our website.

Bedrooms: 0 Bathrooms: 0 Lot Size: 12500 DOVER SOUND SUBDIVISION, Subdivision: Dover Sound Dover Sound, Grand Features: Level Lot, None Bahama/Freeport Phone: